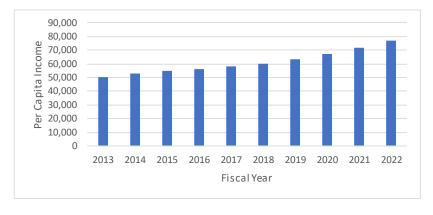

ion | dollars)      | Capita     |  |
| 2013 | 8.2%         | 837,729    | 42,045,001    | 50,189     |  |
| 2014 | 6.6%         | 842,113    | 44,266,607    | 52,566     |  |
| 2015 | 5.7%         | 845,599    | 46,380,512    | 54,849     |  |
| 2016 | 5.3%         | 846,921    | 47,741,677    | 56,371     |  |
| 2017 | 4.5%         | 848,264    | 49,183,016    | 57,981     |  |
| 2018 | 3.9%         | 847,222    | 51,035,138    | 60,238     |  |
| 2019 | 3.7%         | 844,203    | 53,344,954    | 63,190     |  |
| 2020 | 12.1%        | 841,387    | 56,728,142    | 67,422     |  |
| 2021 | 6.8%         | 840,093    | 60,325,895    | 71,809     |  |
| 2022 | 3.2%         | 833,652    | 64,151,821    | 76,953     |  |
|      |              |            |               |            |  |





#### Notes:

Only County data is updated annually. Therefore, the District has chose to use its data since the District believes that the County data is representative of the conditions and experience of the District.

(1) Estimated using percentage change year of year from 2019 to 2020

**Sources:** California Department of Finance & Bureau of Economic Analysis California Labor Market Info as of June 1st

# CASITAS MUNICIPAL WATER DISTRICT OPERATING AND CAPACITY INDICATORS – EMPLOYEES LAST 10 FISCAL YEARS

**Full Time Employees** 

| _                          |      |      |      |      |      |      |      |      |      |      |
|----------------------------|------|------|------|------|------|------|------|------|------|------|
| Department                 | 2013 | 2014 | 2015 | 2016