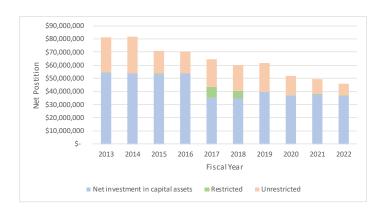

|                |                |                |                |                |
| Net investment in capital assets                                    | \$ 35,176,319  | \$ 34,740,555  | \$ 39,302,535  | \$ 36,991,071  | \$ 37,569,004  | \$ 36,794,328  |
| Restricted                                                          | 8,510,347      | 5,848,185      | 19,296         | -              | 290,903        | 258,093        |
| Unrestricted                                                        | 20,904,213     | 19,441,172     | 22,321,656     | 14,909,845     | 11,643,090     | 8,997,102      |
| Total net position                                                  | \$ 64,590,879  | \$ 60,029,912  | \$ 61,643,487  | \$ 51,900,916  | \$ 49,502,997  | \$ 46,049,523  |



#### Notes:

FY2015 the District made a prior period adjustment of \$(10,684,160). FY2018 the District made a prior period adjustment of \$(597,799).

**Source:** Casitas Municipal Water District Administration Department

#### CASITAS MUNICIPAL WATER DISTRICT OPERATING REVENUES BY SOURCE LAST 10 FISCAL YEARS

| Fiscal | Water Sales and | Recreation | Other Operating | <b>Total Operating</b> |
|--------|-----------------|------------|-----------------|------------------------|
| Year   | Service         | Revenue    | Revenue         | Revenue                |
| 2013   | 9,461,356       | 3,637,050  | 114,121         | 13,212,527             |
| 2014   | 11,092,279      | 3,625,800  | 205,192         | 14,923,271             |
| 2015   | 10,868,054      | 3,443,089  | 219,005         | 1