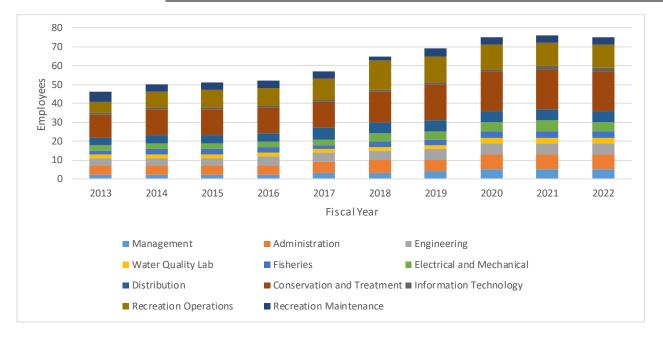

es                  | 2    | 3    | 3    | 3    | 2    | 3    | 3    | 3    | 3    | 3    |
| Electrical and Mechanical  | 3    | 3    | 3    | 3    | 3    | 4    | 4    | 5    | 6    | 5    |
| Distribution               | 4    | 4    | 4    | 4    | 6    | 6    | 6    | 6    | 6    | 6    |
| Conservation and Treatment | 12   | 14   | 14   | 14   | 14   | 16   | 19   | 21   | 21   | 21   |
| Information Technology     | 1    | 1    | 1    | 1    | 1    | 1    | 1    | 1    | 2    | 2    |
| Recreation Operations      | 6    | 8    | 9    | 9    | 11   | 16   | 14   | 13   | 12   | 12   |
| Recreation Maintenance     | 5    | 4    | 4    | 4    | 4    | 2    | 4    | 4    | 4    | 4    |
| Total                      | 46   | 50   | 51   | 52   | 57   | 65   | 69   | 75   | 76   | 75   |



**Note:** Number of full time employees as of June 30th of fiscal year **Source:** Casitas Municipal Water District Administration Department

# CASITAS MUNICIPAL WATER DISTRICT OPERATING AND CAPACITY INDICATORS – OPERATIONS LAST 10 FISCAL YEARS

**Other Operating and Capacity Indicators** 

| Fiscal | Miles of | Lake Storage           | Lake Level at | Percentage of | Daily System   |
|--------|----------|------------------------|---------------|---------------|----------------|
| Year   | Pipeline | Capacity (AF)          | Year-End (AF) | Lake Capacity | Capacity (MGD) |
| 2012   | 118      | 254,000                | 197,199       | 77.6%         | 65             |
| 2013   | 118      | 254,000                | 171,748       | 67.6%         | 65             |
| 2014   | 118      | 254