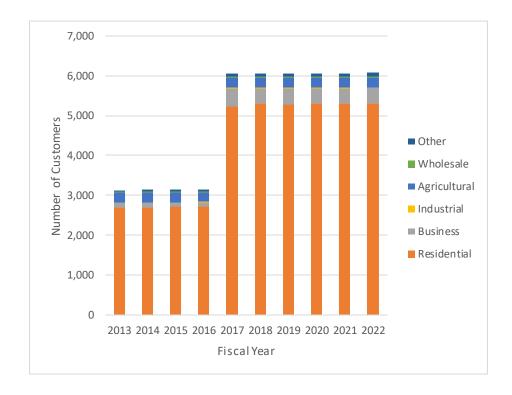

| 9          | 249          | 23        | 41    | 3,145 |
| 2016   | 2,711       | 114      | 9          | 248          | 25        | 41    | 3,148 |
| 2017   | 5,224       | 460      | 13         | 249          | 22        | 81    | 6,049 |
| 2018   | 5,292       | 391      | 13         | 251          | 22        | 83    | 6,052 |
| 2019   | 5,281       | 401      | 13         | 251          | 23        | 83    | 6,052 |
| 2020   | 5,296       | 392      | 13         | 249          | 24        | 88    | 6,062 |
| 2021   | 5,299       | 385      | 13         | 252          | 24        | 88    | 6,061 |
| 2022   | 5,309       | 388      | 14         | 250          | 25        | 86    | 6,072 |
|        |             |          |            |              |           |       |       |



Note: Number of customers as of June 30th of fiscal year

#### CASITAS MUNICIPAL WATER DISTRICT RATIOS OF OUTSTANDING DEBT BY TYPE LAST 10 FISCAL YEARS

|        |           |         |         |               |                  | _                       |            | Tota   | ıl              |
|--------|-----------|---------|---------|---------------|------------------|-------------------------|------------|--------|-----------------|
|        |           |         |         |               |                  | Special Tax             |            |        |                 |
| Fiscal | Loans     | Notes   | Leases  | Reimbursement | Assessment       | <b>Bonds Series A-C</b> |            | Per    | As a Share of   |
| Year   | Payable   | Payable | Payable | Agreement     | Bond Payab