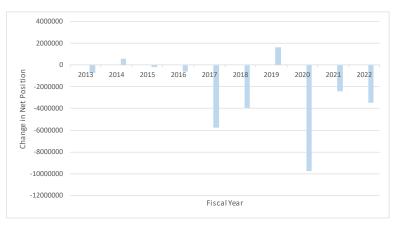

position by component:                                          |             |              |    |              |    |              |    |              |
| Net investment in capital assets                                    | Ś           | 54,428,683   | Ś  | 53,612,183   | Ś  | 53,488,631   | Ś  | 53,720,578   |
| Restricted                                                          | 7           | 180,151      | 7  | 153,708      | 7  | 134,267      | 7  | 115,220      |
| Unrestricted                                                        |             | 26,600,425   |    | 28,022,990   |    | 17,311,073   |    | 16,491,138   |
| Total net position                                                  | \$          | 81,209,259   | \$ | 81,788,881   | \$ | 70,933,971   | \$ | 70,326,936   |



#### Notes:

FY2015 the District made a prior period adjustment of \$(10,684,160) FY2018 the District made a prior period adjustment of \$(597,799)

Source: Casitas Municipal Water District Administration Department

### CASITAS MUNICIPAL WATER DISTRICT CHANGES IN NET POSITION BY COMPONENT (CONTINUED) LAST 10 FISCAL YEARS

|                                                                     | Fiscal Year    |                |                |                |                |                |
|---------------------------------------------------------------------|----------------|----------------|----------------|----------------|----------------|----------------|
| ·                                                                   | 2017           | <u>2018</u>    | <u>2019</u>    | <u