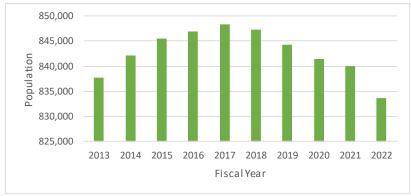

ation | dollars)      | Capita     |  |
| 2013 | 8.2%         | 837,729    | 42,045,001    | 50,189     |  |
| 2014 | 6.6%         | 842,113    | 44,266,607    | 52,566     |  |
| 2015 | 5.7%         | 845,599    | 46,380,512    | 54,849     |  |
| 2016 | 5.3%         | 846,921    | 47,741,677    | 56,371     |  |
| 2017 | 4.5%         | 848,264    | 49,183,016    | 57,981     |  |
| 2018 | 3.9%         | 847,222    | 51,035,138    | 60,238     |  |
| 2019 | 3.7%         | 844,203    | 53,344,954    | 63,190     |  |
| 2020 | 12.1%        | 841,387    | 56,728,142    | 67,422     |  |
| 2021 | 6.8%         | 840,093    | 60,325,895    | 71,809     |  |
| 2022 | 3.2%         | 833,652    | 64,151,821    | 76,953     |  |
|      |              |            |               |            |  |





#### Notes:

Only County data is updated annually. Therefore, the District has chose to use its data since the District believes that the County data is representative of the conditions and experience of the District.

(1) Estimated using percentage change year of year from 2019 to 2020

**Sources:** California Department of Finance & Bureau of Economic Analysis California Labor Market Info as of June 1st

# CASITAS MUNICIPAL WATER DISTRICT OPERATING AND CAPACITY INDICATORS – EMPLOYEES LAST 10 FISCAL YEARS

**Full Time Employees** 

| _                          |      |      |      |      |      |      |      |      |      |      |
|----------------------------|------|------|------|------|------|------|------|------|------|------|
| Department                 | 2013 | 2014 | 2015 | 201