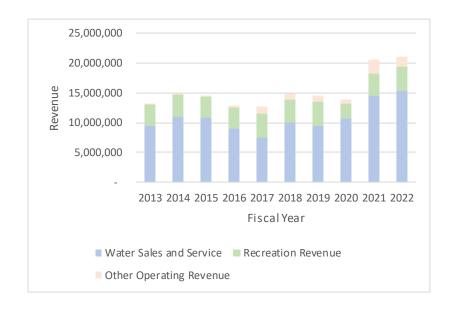

| 13,212,527             |
| 2014   | 11,092,279      | 3,625,800  | 205,192         | 14,923,271             |
| 2015   | 10,868,054      | 3,443,089  | 219,005         | 14,530,148             |
| 2016   | 8,988,387       | 3,592,600  | 288,748         | 12,869,735             |
| 2017   | 7,542,239       | 4,027,340  | 1,188,502       | 12,758,081             |
| 2018   | 10,053,355      | 3,906,797  | 869,653         | 14,829,805             |
| 2019   | 9,578,074       | 3,894,552  | 1,150,196       | 14,622,822             |
| 2020   | 10,672,937      | 2,547,147  | 648,738         | 13,868,822             |
| 2021   | 14,522,638      | 3,685,302  | 2,322,334       | 20,530,274             |
| 2022   | 15,305,002      | 4,150,626  | 1,643,216       | 21,098,844             |



# CASITAS MUNICIPAL WATER DISTRICT OPERATING EXPENSES BY ACTIVITY LAST 10 FISCAL YEARS

|        |              |            |           |         |             |            |           |            |             |                | Water-in-     |     |               |
|--------|--------------|------------|-----------|---------|-------------|------------|-----------|------------|-------------|----------------|---------------|-----|---------------|
| Fiscal |              |            | Water     | Water   | Utilities   | Electrical |           | Recreation | Operations  | General and    | Storage       | Tof | tal Operating |
| Year   | Fisheries En | ngineering | Treatment | Quality | Maintenance | Mechanical | Pipeline  | Area       | Maintenance | Administrative | Inventory (1) |