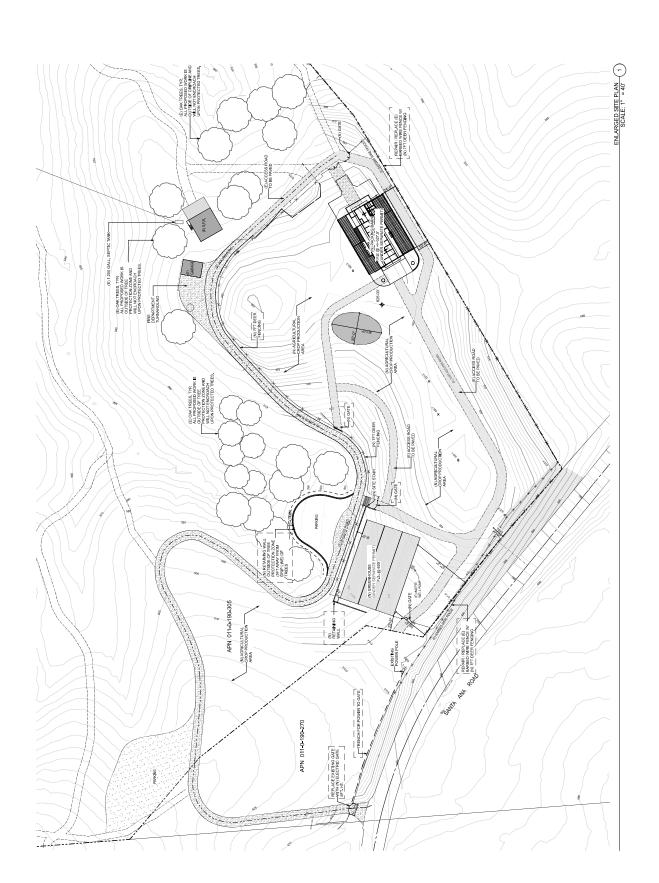

Board Memo\_APN 023-0-172-065 Bryant St 121422.pdf Draft Site Plan\_318 Bryant St ATT1 121422.pdf Cal Gov Code 66473.7.pdf

8.e. Consider the request from Ojai Roots, LLC, for an additional allocation of 5.53 acre-feet per year (AFY) for APN 011-0-190-30.