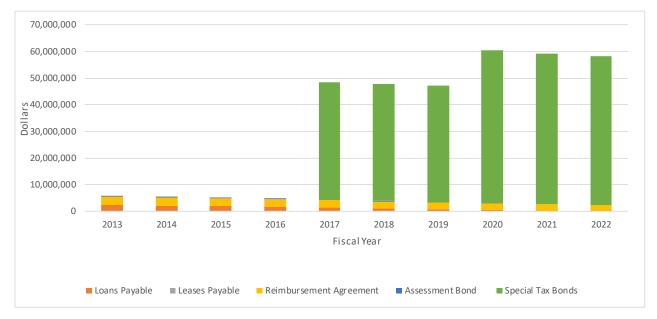

  Casitas MWD CFD No. 2013-1 (Ojai) SB 165 Report (2022) v1.pdf
- 10. GENERAL MANAGER COMMENTS
- 11. BOARD OF DIRECTOR REPORTS ON MEETINGS ATTENDED
- 12. BOARD OF DIRECTOR COMMENTS PER GOVERNMENT CODE SECTION 54954.2(a).
- 13. CLOSED SESSION
  - 13.a. CONFERENCE WITH LEGAL COUNSEL EXISTING LITIGATION (Government Code Section 54956.9(a) Santa Barbara Channelkeeper v. State Water Resources Control Board, City of San Buenaventura, et al.; and City of San Buenaventura v Duncan Abbott, et al., Cross Complaint; Superior Court of the State of California, County of Los Angeles, Case No. 19STCP01176.
  - 13.b. Conference with Legal Counsel Anticipated Litigation significant exposure to litigation pursuant to § 54956.9(b): number of potential cases: 1
- 14. ADJOURNMENT