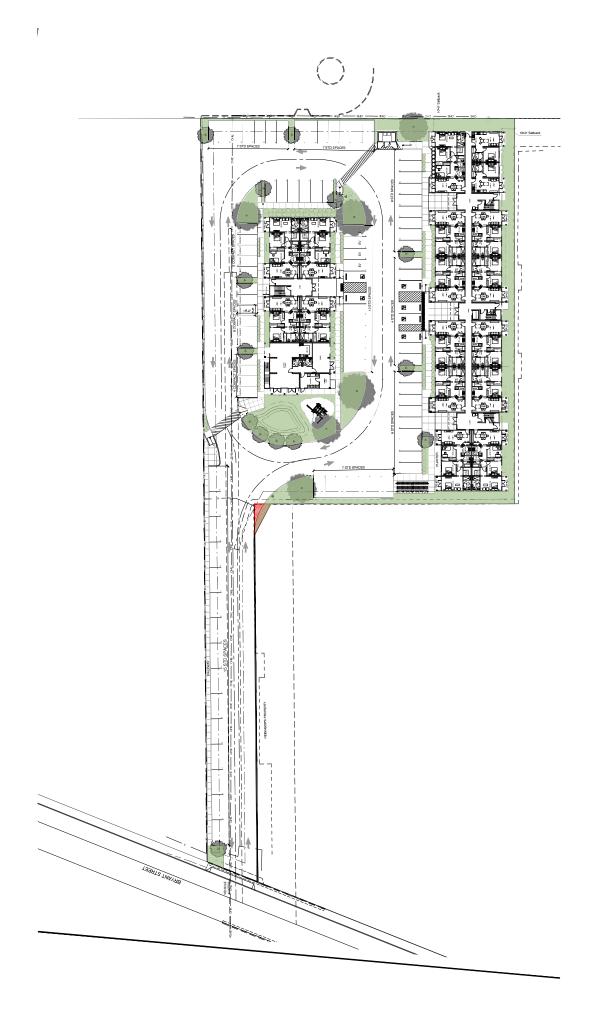

Board Memo\_APN 023-0-172-065 Bryant St 121422.pdf Draft Site Plan\_318 Bryant St ATT1 121422.pdf Cal Gov Code 66473.7.pdf

8.e. Consider the request from Ojai Roots, LLC, for an additional allocation of 5.53 acre-feet per year (AFY) for APN 011-0-190-30.