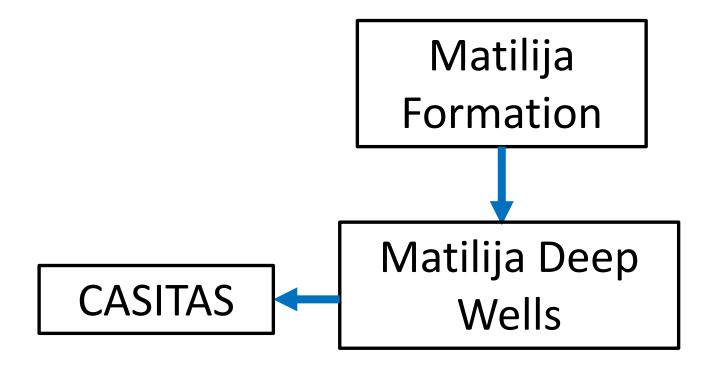

background
  documents and feasibility of this project; findings and recommendations are expected in June 2019.
- Horizontal Bore (HOBO). The HOBO project is awaiting approval from the US Forest Service for the installation of stream monitoring gauges to assess the viability of the project.
- Robles Deep Vertical Bore (RDVB). The District is in the process of completing an Initial/Study Mitigated Negative Declaration to comply with CEQA for a test well. Plans and specifications are being prepared for construction of the test well, which would be monitored for several years to gather information on water quality and quantity.

# SW & Casitas Interconnect Plus Calleguas-Casitas Flow Diagram



## Ventura-Santa Barbara Interconnect Flow Diagram



# Matilija Deep Wells Project Flow Diagram





# AGREEMENT BETWEEN THE CASITAS MUNICIPAL WATER DISTRICT & [CONSULTANT] FOR ALTERNATIVE WATER SUPPLIES COST OF SERVICE AND RATE DESIGN STUDY

**THIS AGREEMENT** is made and entered into this \_\_\_\_\_ day of \_\_\_\_ in the year 2020 by and between the **CASITAS MUNICIPAL WATER DISTRICT**, herein designated as the **District**, and **[CONSULTANT]**, herein designated as the **Consultant**. Together, District and Consultant shall be referred to herein as Parties.

#### WITNESSETH

**WHEREAS**, the District issued a Request for Qualifications/Proposal for ALTERNATIVE WATER SUPPLIES COST OF SERVICE AND RATE DESIGN STUDY; and

**WHEREAS**, the Consultant submitted a Statement of Qualifications dated [DATE] presenting their qualifications and fee proposal dated [DATE] for the anticipated s