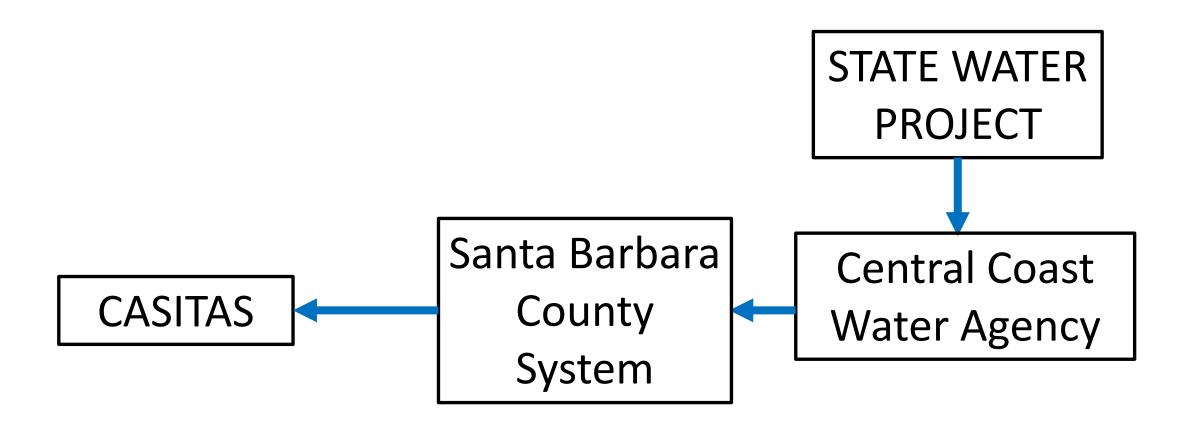

ening a Technical Advisory Committee to review background
  documents and feasibility of this project; findings and recommendations are expected in June 2019.
- Horizontal Bore (HOBO). The HOBO project is awaiting approval from the US Forest Service for the installation of stream monitoring gauges to assess the viability of the project.
- Robles Deep Vertical Bore (RDVB). The District is in the process of completing an Initial/Study Mitigated Negative Declaration to comply with CEQA for a test well. Plans and specifications are being prepared for construction of the test well, which would be monitored for several years to gather information on water quality and quantity.

# SW & Casitas Interconnect Plus Calleguas-Casitas Flow Diagram



## Ventura-Santa Barbara Interconnect Flow Diagram



# Matilija Deep Wells Project Flow Diagram





# AGREEMENT BETWEEN THE CASITAS MUNICIPAL WATER DISTRICT & [CONSULTANT] FOR ALTERNATIVE WATER SUPPLIES COST OF SERVICE AND RATE DESIGN STUDY

**THIS AGREEMENT** is made and entered into this \_\_\_\_\_ day of \_\_\_\_ in the year 2020 by and between the **CASITAS MUNICIPAL WATER DISTRICT**, herein designated as the **District**, and **[CONSULTANT]**, herein designated as the **Consultant**. Together, District and Consultant shall be referred to herein as Parties.

#### WITNESSETH

**WHEREAS**, the District issued a Request for Qualifications/Proposal for ALTERNATIVE WATER SUPPLIES COST OF SERVICE AND RATE DESIGN STUDY; and

**WHEREAS**, the Consultant submitted a Statement of Qualifications dated [DATE] presenting their qualifications and f