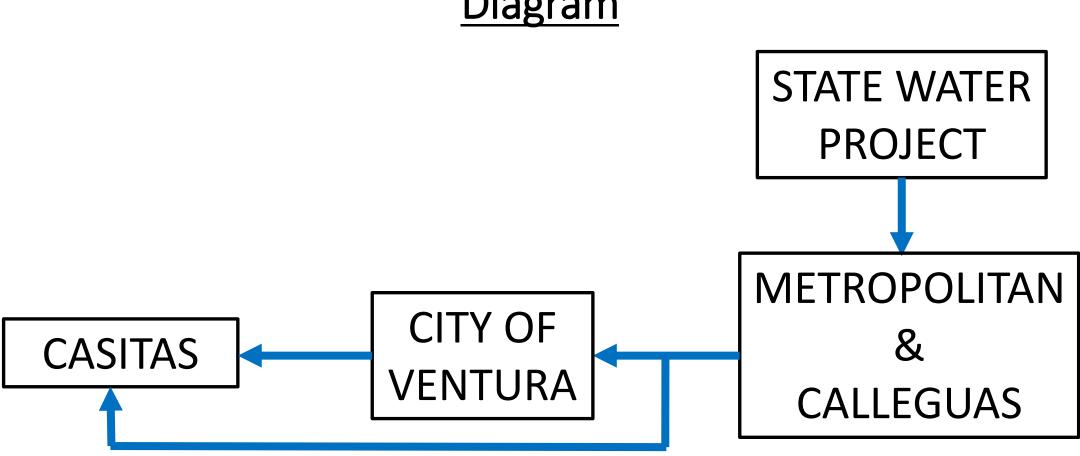

g times of drought or other emergency. Casitas is convening a Technical Advisory Committee to review background
  documents and feasibility of this project; findings and recommendations are expected in June 2019.
- Horizontal Bore (HOBO). The HOBO project is awaiting approval from the US Forest Service for the installation of stream monitoring gauges to assess the viability of the project.
- Robles Deep Vertical Bore (RDVB). The District is in the process of completing an Initial/Study Mitigated Negative Declaration to comply with CEQA for a test well. Plans and specifications are being prepared for construction of the test well, which would be monitored for several years to gather information on water quality and quantity.

# SW & Casitas Interconnect Plus Calleguas-Casitas Flow Diagram



## Ventura-Santa Barbara Interconnect Flow Diagram



# Matilija Deep Wells Project Flow Diagram





# AGREEMENT BETWEEN THE CASITAS MUNICIPAL WATER DISTRICT & [CONSULTANT] FOR ALTERNATIVE WATER SUPPLIES COST OF SERVICE AND RATE DESIGN STUDY

**THIS AGREEMENT** is made and entered into this \_\_\_\_\_ day of \_\_\_\_ in the year 2020 by and between the **CASITAS MUNICIPAL WATER DISTRICT**, herein designated as the **District**, and **[CONSULTANT]**, herein designated as the **Consultant**. Together, District and Consultant shall be referred to herein as Parties.

#### WITNESSETH

**WHEREAS**, the District issued a Request for Qualifications/Proposal for ALTERNATIVE WATER SUPPLIES COST OF SERVICE AND RATE DESIGN STUDY; and

**WHEREAS**, the Consultant submitted a Statement of Qualificati