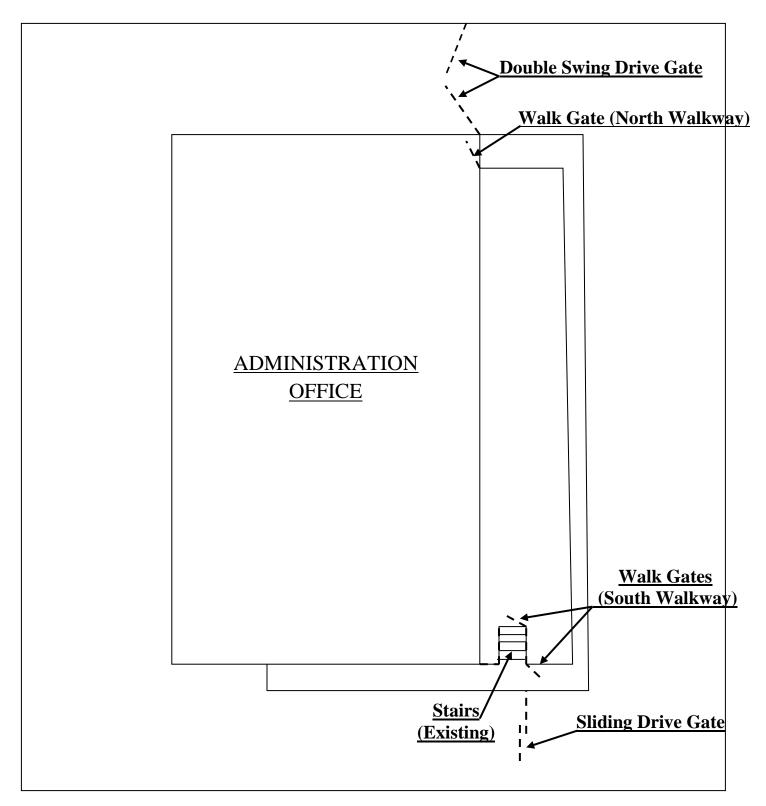

#### ACTION ITEMS

- 7.a. Review of District Accounts Payable Report for the period of 1/09/20 1/29/20. Accounts Payable Report.pdf
- 7.b. Authorize the General Manager to sign a contract with Fence Factory Inc. in the amount of \$36,249.00 for a gates and fencing project at the Casitas MWD Administration building.

  Board Memo for the Admin Bldg Fencing Project 021220.pdf
- 7.c. Recommend approval of an agreement for additional water quality testing of Lake Casitas with Water Quality Solutions in the not-to-exceed amount of \$24,800.00. 200224\_Memo&Proposal\_WQS Lake Management.pdf
- 7.d. Adopt Resolution scheduling a Public Hearing for March 11, 2020 regarding Lake Casitas Recreation Area fee adjustments.