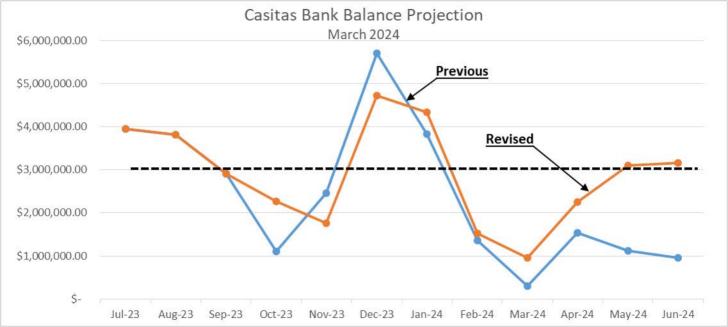

### Forecasted Fiscal-Year-End 2025 Reserves:

Fiscal Year-End 2025 reserves are expected to be approximately \$12.16M of which \$9.1M is unrestricted and \$3M is restricted to Retirement (OPEB), Capital, and Adjudication expenses.

### CONCLUSION:

Water Sales may not meet the three-year average of 10,464 Acre-Feet during the Fiscal Year and a draw on reserves may be necessary as the year progresses.

A mid-year budget review will be planned for January 2025.