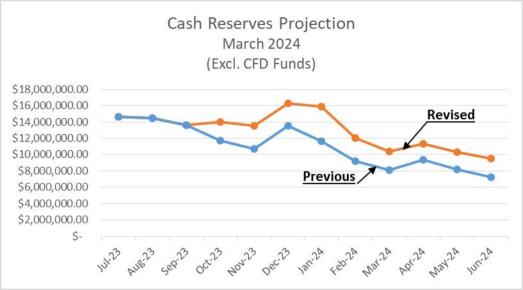

### Forecasted Fiscal-Year-End 2025 Reserves:

Fiscal Year-End 2025 reserves are expected to be approximately \$12.16M of which \$9.1M is unrestricted and \$3M is restricted to Retirement (OPEB), Capital, and Adjudication expenses.

### CONCLUSION:

Water Sales may not meet the three-year average of 10,464 Acre-Feet during the Fiscal Year and a draw on reserves may be necessary as the year progresses.

A mid-year budget review will be planned for January 2025.