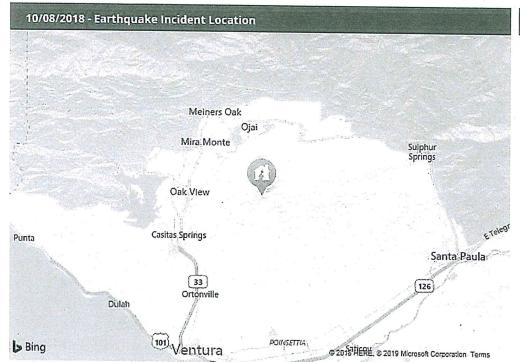

ool fill was shut off the running meter was caused by a failing pressure regulator equalizing rather than regulating causing the meter to move slowly. | 1   | 0.00   | 0.00   |

OUR SERVICES ARE GUARANTEED FOR 14 DAYS FROM THE DATE OF ORIGINAL SERVICE. I have read and understand the attached "AUTHORIZATION AGREEMENT" applicable to all work to be performed.

I agree to pay PINPOINT LEAK DETECTION, INC., for services rendered.

YOUR BUSINESS IS GREATLY APPRECIATED

TOTAL BALANCE DUE

150.00

\$0.00

California Contractor #999830



Home » Earthquakes » California » Ventura County » Ojai. » Ci38317760



## lnformation For a 2.9 Earthquake on 10/08/2018 near Ojai, CA

An earthquake of magnitude 2.9 and depth of 2.10 kilometers occurred 3.90 miles from Ojai, CA in Ventura County at 02:44 PM.



#### **Earthquake Details**

Location: 3.90 miles from Ojai, CA in

Ventura County, CA

Date: 10/08/2018

Time: 02:44 PM

Magnitude: 2.9 Mag

Depth: 2.10 km

# More Earthquake Incidents on 10/08/2018

We're sorryl Currently our records indicate that there are no other earthquakes on this date. Use the links below to expand your search to a wider area.

Earthquakes in Ojai, CA

Earthquakes in Ventura County, CA

Earthquakes in California

#### Area Highlights



Schools
School Rating is Very good



Crime Rate 66.86% Lower than national avg.

#### Natural Disasters Risk



Hail Risk

Hail Risk is Very Low



Tornados

Tornado Risk is Very Low

TO:

**BOARD OF DIRECTORS** 

FROM:

DENISE COLLIN – ACCOUNTING MANAGER / TREASURER

**SUBJECT:** OVER ALLOCATION PENALTY – DON BLACK \$ 525.00

DA