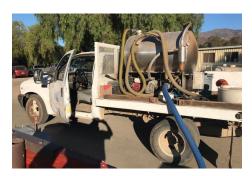

RECOMMENDED ACTION: Motion approving recommendation

13. Recommend that the General Manager be authorized to purchase a sewage vacuum vehicle for the Lake Casitas Recreation Area in the not to exceed amount of \$94,000.