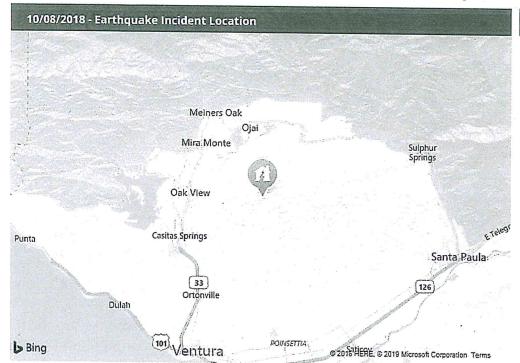

d to the board to exercise its authority to waive the conservation penalty of \$1,620. That would still leave us with an \$800 water bill, which we are willing to pay.

Thank you for considering our request. We've incurred costs already in making the repairs so we are hopeful that you will be willing to work with us. You can see by our actions, we are responsible homeowners and community members. Thank you in advance for any consideration you are able to give us.

Sincerely,

Mr. and Mrs. Shaun and Rebecca Willhite















Home » Earthquakes » California » Ventura County » Ojal.» Ci38317760



# 🕯 Information For a 2.9 Earthquake on 10/08/2018 near Ojai, CA

An earthquake of magnitude 2.9 and depth of 2.10 kilometers occurred 3.90 miles from Ojai, CA in Ventura County at 02:44 PM.



#### **Earthquake Details**

Location: 3.90 miles from Ojai, CA in

Ventura County, CA

Date: 10/08/2018

Time: 02:44 PM

Magnitude: 2.9 Mag

Depth: 2.10 km

#### More Earthquake Incidents on 10/08/2018

We're sorryl Currently our records indicate that there are no other earthquakes on this date. Use the links below to expand your search to a wider area.

Earthquakes in Ojai, CA

Earthquakes in Ventura County, CA

Earthquakes in California

#### Area Highlights



Schools
School Rating is Very good



Crime Rate 66.86% Lower than national avg.

#### Natural Disasters Risk



Hail Risk Hail Risk is Very Low



Tornados
Tornado Pisk is Vo

Tornado Risk is Very Low

TO:

**BOARD OF DIRECTORS** 

FROM:

DENISE COLLIN – ACCOUNTING MANAGER / TREASURER

SUBJECT:

OVER ALLOCATION PENALTY - ROGER