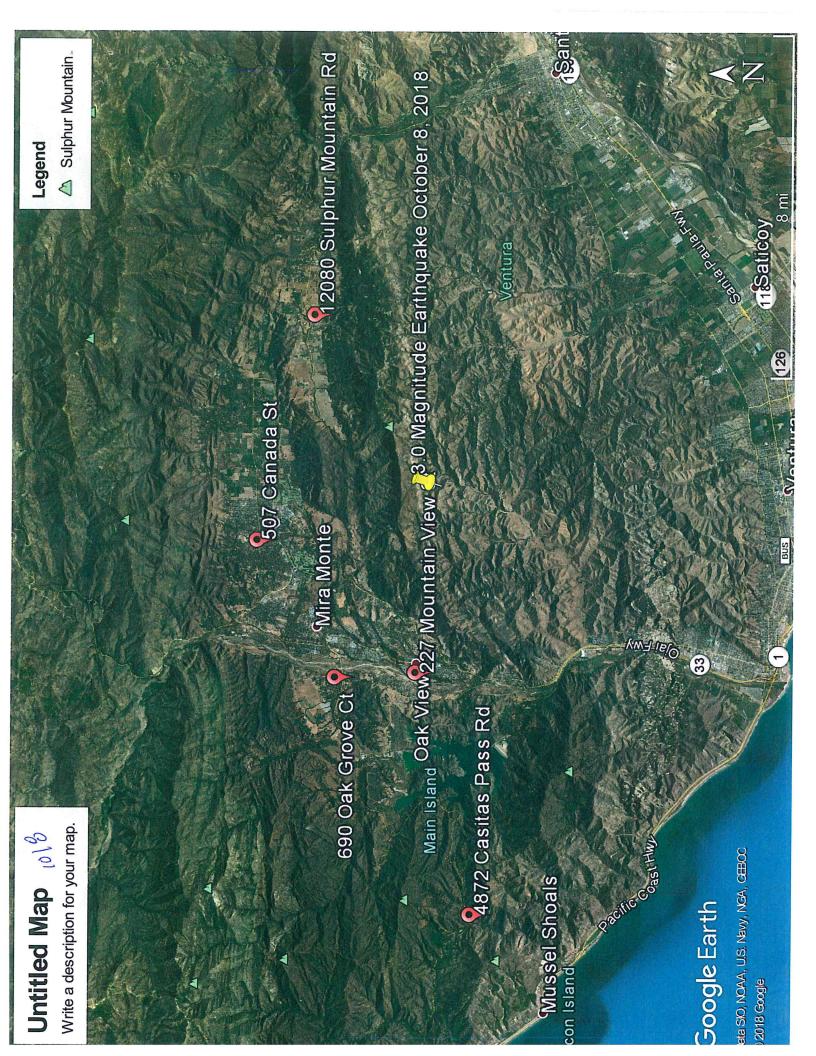

| 1   | 150.00 | 150.00 |
| REPORT THE FOLLOWING REPORT IS FOR THE WORK PERFORMED: water loss was caused by the auto fill. After the pool fill was shut off the running meter was caused by a failing pressure regulator equalizing rather than regulating causing the meter to move slowly. | 1   | 0.00   | 0.00   |

OUR SERVICES ARE GUARANTEED FOR 14 DAYS FROM THE DATE OF ORIGINAL SERVICE. I have read and understand the attached "AUTHORIZATION AGREEMENT" applicable to all work to be performed.

I agree to pay PINPOINT LEAK DETECTION, INC., for services rendered.

YOUR BUSINESS IS GREATLY APPRECIATED

TOTAL BALANCE DUE

150.00

\$0.00

California Contractor #999830



Home » Earthquakes » California » Ventura County » Ojai. » Ci38317760



## lnformation For a 2.9 Earthquake on 10/08/2018 near Ojai, CA

An earthquake of magnitude 2.9 and depth of 2.10 kilometers occurred 3.90 miles from Ojai, CA in Ventura County at 02:44 PM.



#### **Earthquake Details**

Location: 3.90 miles from Ojai, CA in

Ventura County, CA

Date: 10/08/2018

Time: 02:44 PM

Magnitude: 2.9 Mag

Depth: 2.10 km

# More Earthquake Incidents on 10/08/2018

We're sorryl Currently our records indicate that there are no other earthquakes on this date. Use the links below to expand your search to a wider area.

Earthquakes in Ojai, CA

Earthquakes in Ventura County, CA

Earthquakes in California

#### Area Highlights



Schools
School Rating is Very good



Crime Rate 66.86% Lower than