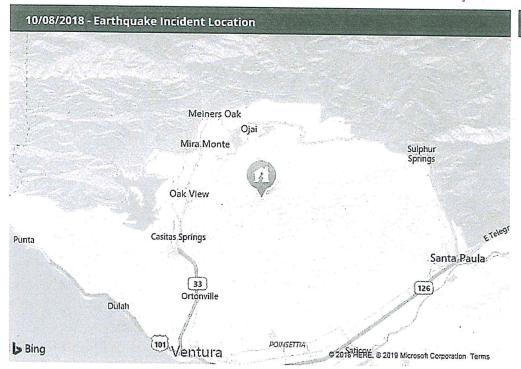

RECOMMENDED ACTION: Motion approving recommendation

13. Recommend that the General Manager be authorized to purchase a sewage vacuum vehicle for the Lake Casitas Recreation Area in the not to exceed amount of \$94,000.