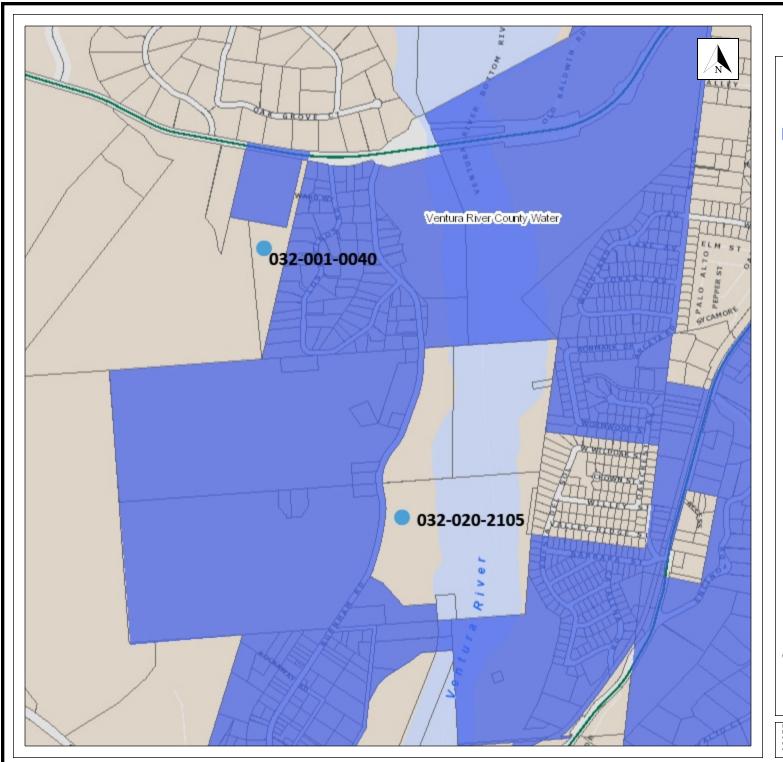

RECOMMENDED ACTION: Motion approving recommendation

16. Resolution releasing APN 032-0-010-040 from Casitas Municipal Water District Service Area to Ventura River Water District.

RECOMMENDED ACTION: Adopt Resolution

17. Resolution releasing APN 032-0-202-105 from Casitas Municipal Water District Service Area to Ventura River Water District.