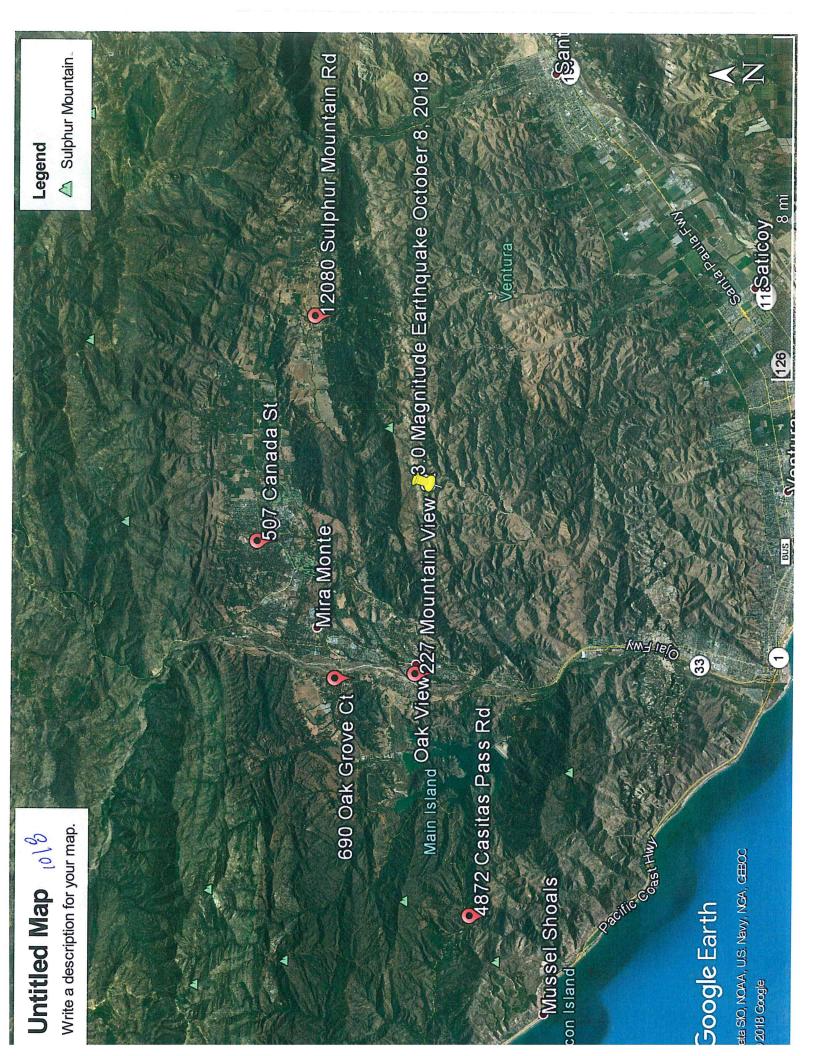

leak had only amounted to 1 or 2 units.

#### 7:31am

My caregiver called the gardener again to explain the situation and request an immediate repair so that the water could be turned back on. He made the repairs two hours later.

I would like to make these following points:

- Although the pipe was leaking, it did not evolve into a huge amount of water flow until AFTER midnight. Clearly the worst damage to the pipe occurred between midnight and 3am.
- A normal monthly water bill is approximately \$60. I can see paying twice that amount (\$120) for this uncontrollable accident.
- I am making a good-faith payment of \$120 today, December 28, 2018, while this matter is being resolved.

Thank you for your time. I appreciate your attention to this matter.

Kind regards,

Cuclosed: alach copy



Home » Earthquakes » California » Ventura County » Ojal. » Ci38317760



## 🕯 Information For a 2.9 Earthquake on 10/08/2018 near Ojai, CA

An earthquake of magnitude 2.9 and depth of 2.10 kilometers occurred 3.90 miles from Ojai, CA in Ventura County at 02:44 PM.



#### **Earthquake Details**

Location: 3.90 miles from Ojai, CA In

Ventura County, CA

Date: 10/08/2018

Time: 02:44 PM

Magnitude: 2.9 Mag

Depth: 2.10 km

## More Earthquake Incidents on 10/08/2018

We're sorryl Currently our records indicate that there are no other earthquakes on this date. Use the links below to expand your search to a wider area.

Earthquakes in Ojai, CA

Earthquakes in Ventura County, CA

Earthquakes in California

#### Area Highlights



Schools
School Rating is Very good



Crime Rate 66.86% Lower t