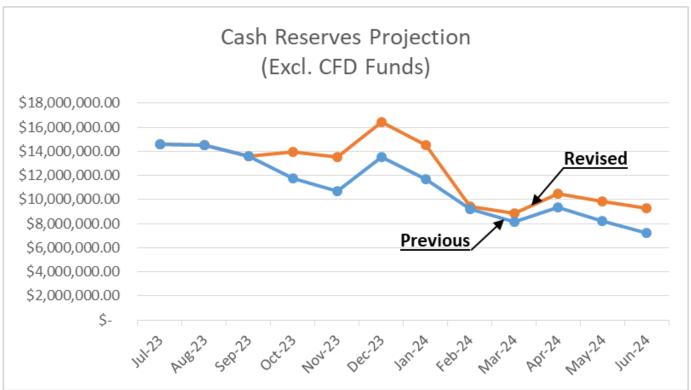

In October 2023, staff made some projections for both Casitas' bank balance and cash reserves:

Staff immediately made adjustments to budgeted costs including operational and capital costs in order to improve these projections.

Budgetary cuts along with the addition of a revised water rate schedule along with the MOU with the City of Ventura led to improvements in both projections:

Both projections show marked improvement through the end of the current Fiscal Year with Casitas' bank balance projection hovering near the \$3M mark at the end of the June 2024.

Cash reserve projections are also better by June 30<sup>th</sup> but do not reflect a 'leveling-off' that would signal a better cash position for the District going into the 2025 Fiscal Year.

The General Manager will provide a presentation at the meeting that will provide additional details on this issue.