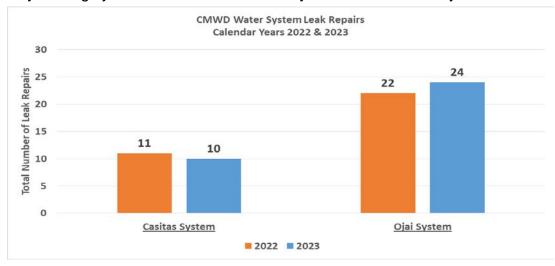

n to incur up to \$60M in public indebtedness.

Subsequent to the acquisition, Casitas MWD made adjustments to its operations in order to accommodate issues of additional workload. Casitas MWD also embarked on approximately \$19M worth of capital improvements to the OWS over the last six years.

#### DISCUSSION:

Upon beginning the responsibility of the operation of the OWS, Casitas staff encountered many difficulties as a result of water infrastructure facilities that, in many cases, were past their useful life expectancy.

This resulted in frequent leak repairs to the system that were initially four times that of the Casitas System. Capital projects within the OWS over the last six years has helped reduce that frequency to roughly twice that of the Casitas System in the last few years:



Capital projects within the OWS over the last six years have included roughly \$19M in expenditures for thirty-three projects. The majority of these projects have been pipeline replacements but has also included drilling and equipping of a replacement groundwater well.

A list of projects and CFD expenditures is attached.

#### ANALYSIS:

Currently, nearly \$56M of the authorized \$60M in Casitas MWD CFD 2013-1 funds have been expended. In some years, funds are available in excess to the debt payments which are used to pay consultant and staff costs related to administration of the CFD 2013-1 debt. Excess funds would also be used to help fund OWS infrastructure projects in the future.

Capital projects in the OWS will continue to be needed with the following a list of currently anticipat