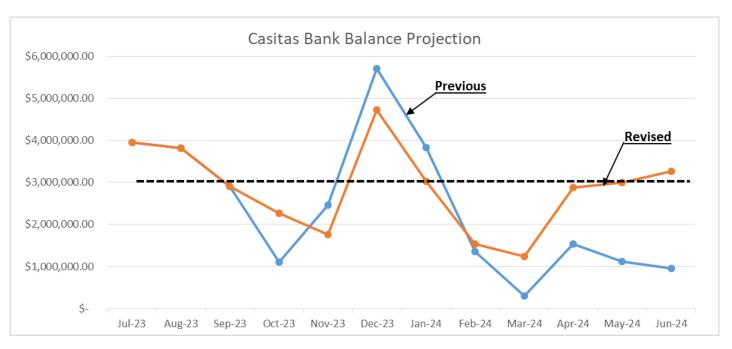

Budgetary cuts along with the addition of a revised water rate schedule along with the MOU with the City of Ventura led to improvements in both projections:

Both projections show marked improvement through the end of the current Fiscal Year with Casitas' bank balance projection hovering near the \$3M mark at the end of the June 2024.