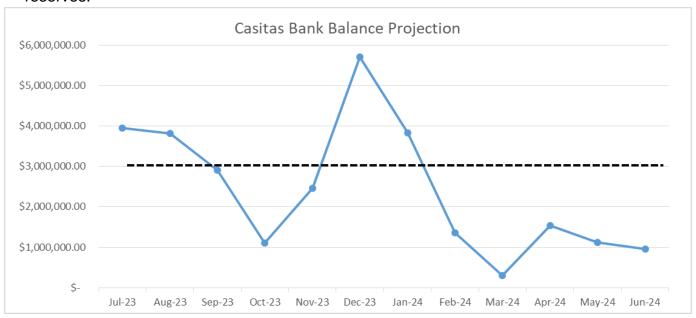

In October 2023, staff made some projections for both Casitas' bank balance and cash reserves:

Staff immediately made adjustments to budgeted costs including operational and capital costs in order to improve these projections.

Budgetary cuts along with the addition of a revised water rate schedule along with the MOU with the City of Ventura led to improvements in both projections:

Both projections show marked improvement through the end of the current Fiscal Year with Casitas' bank balance projection hovering near the \$3M mark at the end of the June 2024.