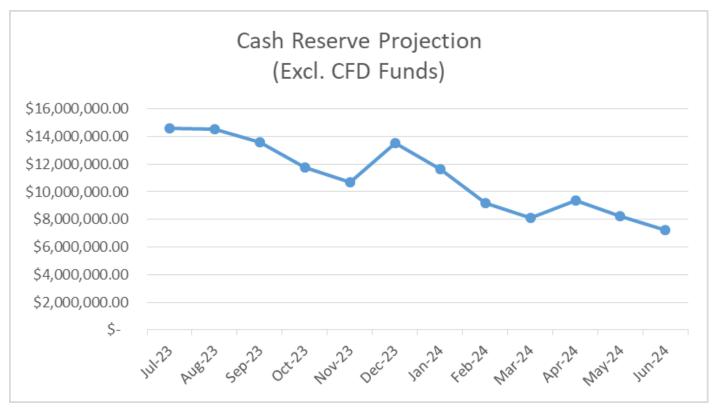

In October 2023, staff made some projections for both Casitas' bank balance and cash reserves:

Staff immediately made adjustments to budgeted costs including operational and capital costs in order to improve these projections.

Cash reserve projections are also better by June 30<sup>th</sup> but do not reflect a 'leveling-off' that would signal a better cash position for the District going into the 2025 Fiscal Year.

The General Manager will provide a presentation at the meeting that will provide additional details on this issue.