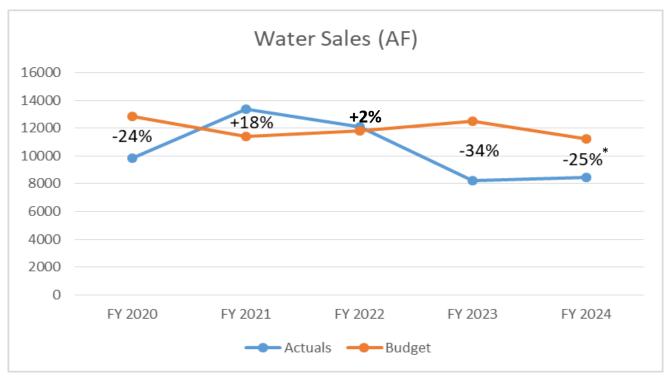

Water sales makes up approximately \$9.3M of the total of approximately \$35.6M in budgeted FY 2024 revenues with projected water sales of 11,236 Acre-Feet.

As of the first quarter of Fiscal Year 2024 (July-August-September) water sales stood at 37% below Fiscal Year 2022 during the same time period.

As a result of record-low water sales in Fiscal Year 2022 (8,198 Acre-Feet) could experience a combination of remarkably low water sales revenues for two consecutive years:

<sup>\*</sup>assumes 8,500 Acre-Feet of Water Sales for Fiscal Year 2024