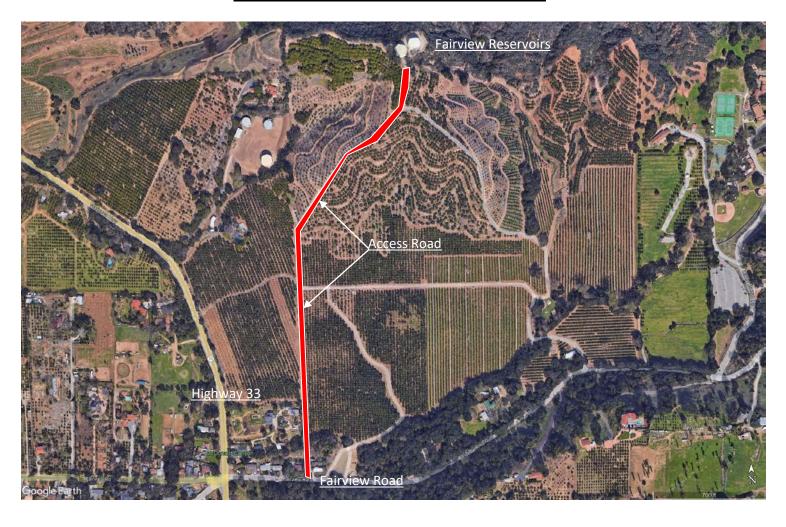

# Map of Fairview Reservoirs Access Road

# BACKGROUND:

In April of 2023, District staff was contacted by Steve Barnard of Barnard Properties, LLC regarding cost sharing of the rehabilitation of the access road for Casitas' Fairview Reservoir Site access road.

# DISCUSSSION:

This access road provides necessary access for Casitas staff to the Fairview Reservoirs in order to conduct maintenance, water quality testing, and other tasks related to the operation of the drinking water system.