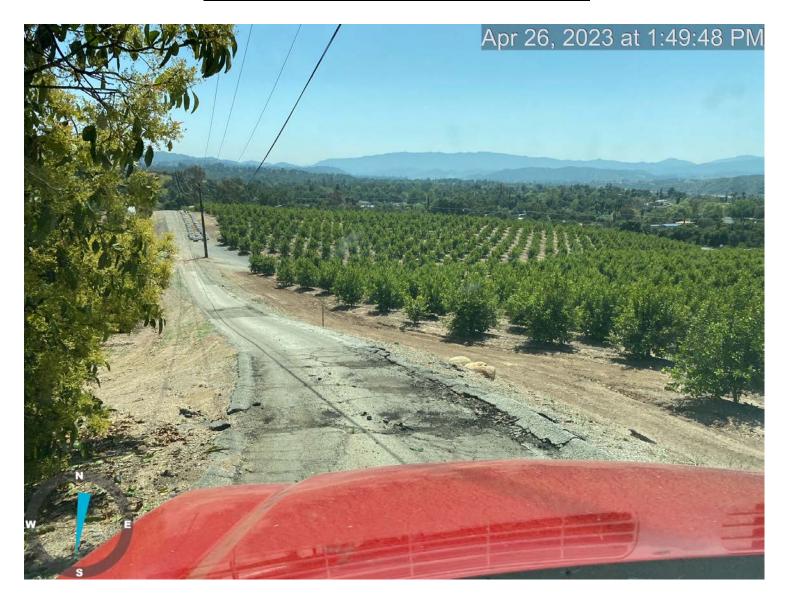

# **Failed Pavement/Patches in Lower Road Section**

The access road is in a poor condition due to years of use which has been exacerbated by this year's storm activity (pictures attached).

The project involves the rehabilitation of approximately 38,400 square-feet of paved surface.