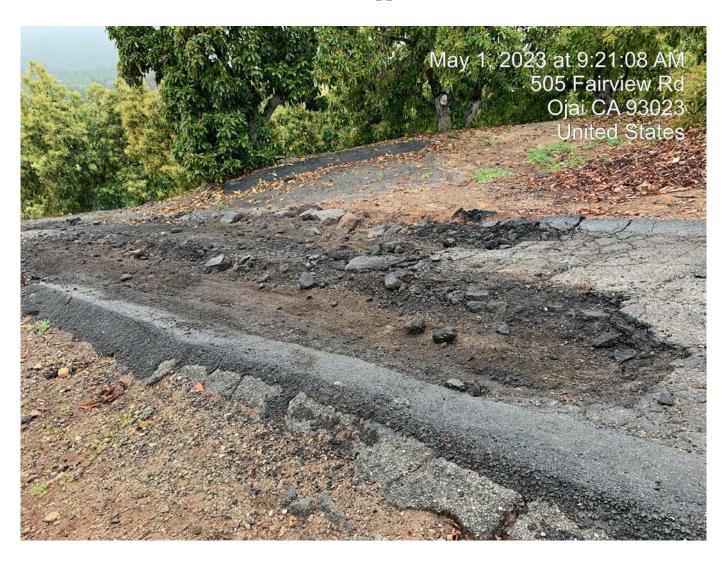

# **Failed Pavement in Upper Road Section**

The access road is in a poor condition due to years of use which has been exacerbated by this year's storm activity (pictures attached).

The project involves the rehabilitation of approximately 38,400 square-feet of paved surface.