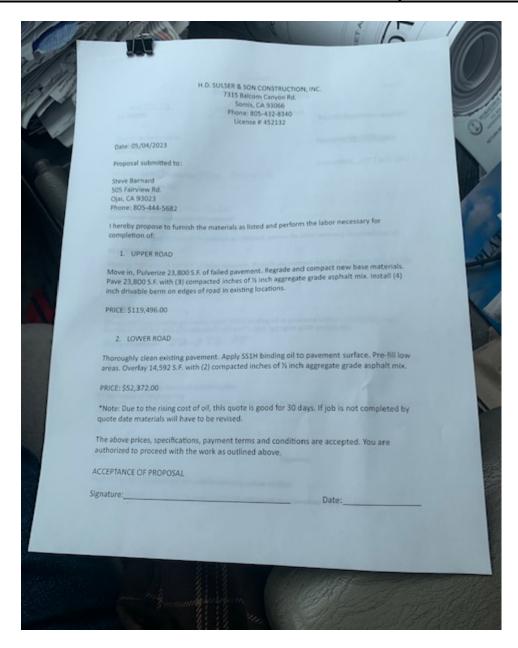

# Written Estimate of Access Road Rehabilitation Costs provided to Barnard

The project involves rebuilding of the road that passes through the Barnard property orchards and includes both an upper and lower road rehabilitation in the amount of \$171,868.

Barnard Properties, LLC has requested a cost share of 50% of this cost or \$85,934.

Due to the value to the District of the use of this road and a cost that appears commensurate with the project's scope and the District's proportional use (40%), staff recommends that the District share in the amount not to exceed \$68,747.