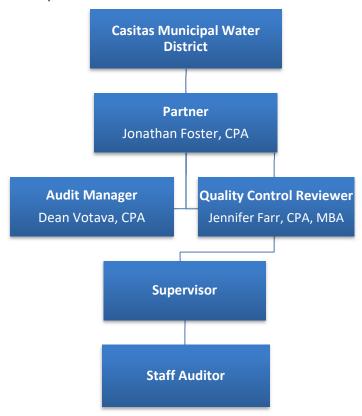

|

#### Section D – Partner, Supervisory and Staff Qualifications and Experience

The successful outcome of any audit requires personnel with the managerial and technical skills to perform the work required. The engagement team who will serve Casitas Municipal Water District have served together as a team of professionals on numerous financial audit examinations of local government entities. While not anticipated, any personnel substitutions will be of equally qualified personnel.

We believe that efficient administrative management and supervision of the audits is an extremely critical factor in achieving the desired results Casitas Municipal Water District. In that regard, our proposed organizational structure for providing independent auditing services is as illustrated to the right.



# JONATHAN FOSTER, CPA PARTNER

California CPA Certificate No. 117853

Mr. Foster has excess of 12 years of audit experience with government agencies. The types of audits Mr. Foster is involved in includes financial audits of cities and special districts and Single Audits in accordance with the Uniform Guidance. Mr. Foster is also a CAFR and Budget reviewer for the CSMFO award and is a regular presenter at firm wide training and external training events as requested. He was a featured speaker at the 2019 CSMFO conference in Palm Springs where he presented on *Capital Assets: Bridging the GAAP between Engineering and Finance*.



#### **PROFESSIONAL AFFILIATIONS**

American Institute of Certified Public Accountants

California Society of Certified Public Accountants

Member of Cal CPA Gov