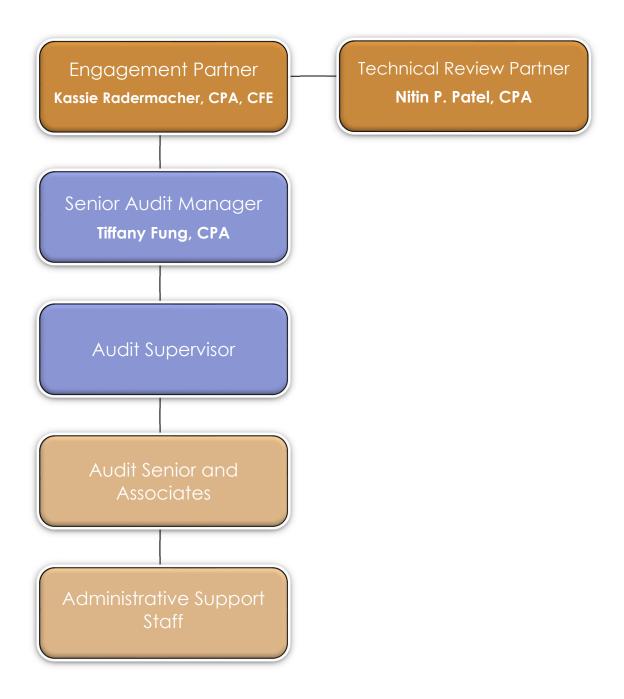

#### **AUDIT TEAM**

The audit team assembled consists of individuals who have extensive experience auditing governmental agencies and who are familiar with municipal accounting. In addition, each team member's skill and experience, developed while working in other industries our firm serves, can be applied to the individual requirements of the District.

The personnel assigned to the engagement team are as follows:

The engagement partner will be Ms. Kassie Radermacher, CPA, CFE. Ms. Radermacher has 15 years of experience with audits of local governments and will be the primary contact for the District and related audits. She will be involved with all phases of the audit including (a) the planning phase of the audit to assess risks related to the audit, (b) the final review of all the work papers and financial reports, and (c) attendance at any meetings with District's management and Board of Directors at the conclusion of the audit. Ms. Radermacher will be responsible for assuring that all work for the District is performed in a complete and timely manner.

Mr. Nitin P. Patel, CPA, will be the technical review partner and will perform a quality review of all reports issued in connection with the audit. Mr. Patel has 34 years of experience with audits of local governments. He will also consult on the accounting treatment of any unusual transactions or audit issues.

Ms. Tiffany Fung, CPA, will serve as the senior audit manager. Ms. Fung has 9 years of experience with audits of local governments. She will (a) perform the initial review of the work papers, including a review of the work completed related to internal controls, (b) supervise the completion of the financial reports and management letter, and (c) assist in the audit of any complex or unusual audit areas.