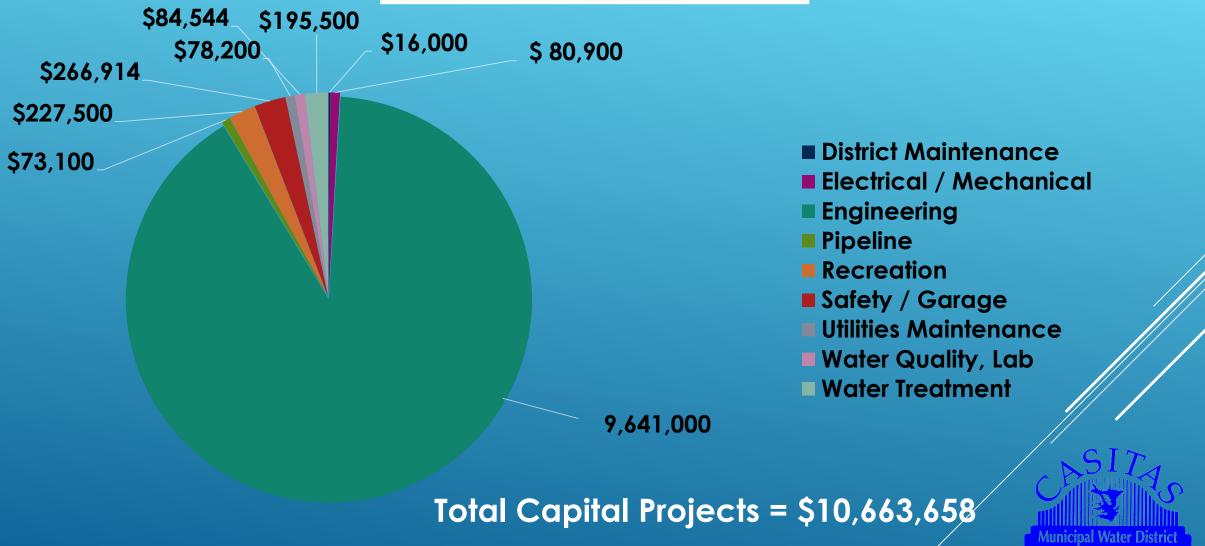

## **CAPITAL PROJECTS**

# PROPOSED CAPITAL PROJECTS ENGINEERING DEPARTMENT CMWD SYSTEM

| Total CMWD Capital Projects:                                   | \$<br>3,350,000.00        | SIZ     |
|----------------------------------------------------------------|---------------------------|---------|
| Matilija Dam Valve Actuator Replacement                        | \$<br>50,000.00           |         |
| Robles Canal Maintenance                                       | \$<br>50,000.00           |         |
| Robles Fish Passage Improvements                               | \$<br>100,000.00          |         |
| MWWTP Building Expansion                                       | \$<br>150,000.00          |         |
| Casitas Dam Hollow Jet Valve                                   | \$<br>150,000.00          |         |
| Santa Ana Blvd Bridge Pipeline Relocation                      | \$<br>350,000.00          |         |
| Ventura-Santa Barbara Counties Intertie                        | \$<br>1,000,000.00        |         |
| Emergency Generator at Rincon, Ave #1, & Ave #2 Pumping Plants | \$<br>1,500,000.00 (Rinco | n Only) |

# PROPOSED CAPITAL PROJECTS ENGINEERING DEPARTMENT OJAI SYSTEM (CFD 13-1)

| West and East Ojai Avenue Pipeline Replacement                 | \$<br>1,905,000.00 |
|----------------------------------------------------------------|--------------------|
| Running Ridge Zone Hydraulic Improvements                      | \$<br>1,161,000.00 |
| Lion Street Pipeline Replacement and Fairview Road Connections | \$<br>725,000.00   |
| Grand Avenue Replacement                                       | \$<br>620,000.00   |
| Mutual Well #7 (Equipping)                                     | \$<br>605,000.00   |
| West Ojai Pipeline Replacement                                 | \$<br>350,000.00   |
| West Ojai Meter Relocations                                    | \$<br>300,000.00   |
| Wellfield VFDs                                                 | \$<br>280,000.00   |
| Heidelberger Tank and PP Retaining Walls                       | \$<br>150,000.00   |
| San Antonio Filter Upgrades                                    | \$<br>85,000.00    |
| Mutual Building Improvements                                   | \$<br>60,000.00    |
| Mutual Wellfield and Grand Avenue Pipeline Replacements        | \$<br>50,000.00    |
| Total Capital CFD 2013-1 Projects:                             | \$<br>6,291,000.00 |

#### **Casitas Municipal Water District**

|                                        | District<br>Fund 11 | Recreation<br>Fund 11 | State Water Project<br>Fund 29 | Mira Monte Debt Service<br>Fund 69 | CFD 2013-01 Debt Service<br>Fund 75 |              |
|----------------------------------------|---------------------|-----------------------|--------------------------------|------------------------------------|-------------------------------------|--------------|
| Adjudication Charge                    |                     |                       |                                |                                    | _                                   |              |
| Debt Service                           | -                   | -                     |                                | 19,011                             | 2,772,642                           |              |
| Interest                               | 375,000             | -                     |                                |                                    |                                     |              |
| Misc                                   | 732,162             | -                     |                                | -                                  | -                                   |              |
| Other Govt Agency                      | 1,440,915           | 150,000               |                                | -                                  | -                                   |              |
| Water Delinquency                      | 97,951              | -                     |                                | -                                  | -                                   |              |
| Water Sales                            | 8,492,083           | -                     |                                | -                                  | -                                   |              |
| Water Service                          | 5,075,845           | -                     |                                | -                                  | -                                   |              |
| Water Service Other                    | 87,067              | -                     |                                | -                                  | -                                   |              |
| Recreation Operations                  | -                   | 3,721,270             |                                | -                                  | -                                   |              |
| Recreation Water Park                  | -                   | 542,776               |                                | -                                  | -                                   |              |
| Taxes& Assessments                     | 2,633,588           | -                     | 834,483                        | -                                  | -                                   |              |
| Total Revenue                          | 18,934,611          | 4,414,046             | 834,483                        | 19,011                             | 2,772,642                           | 26,974,793   |
| Debt Service                           | 375,091             |                       |                                | 19,988                             | 2,705,938                           |              |
|                                        | 255,000             |                       |                                | 19,900                             | 2,703,938                           |              |
| Legal<br>Materials & Supplies          |                     | 202 525               |                                |                                    |                                     |              |
| * *                                    | 2,090,079           | 382,525               | 2.462                          | FO                                 | 7,000                               |              |
| Services/ Fees                         | 655,315             | 71,509                | 2,462                          | 50                                 | 7,000                               |              |
| Outside Contracts                      | 1,361,110           | 196,900               | 828,596                        |                                    | 35,500                              |              |
| Overhead                               | (523,832)           | 523,832               |                                |                                    |                                     |              |
| Salaries & Benefits                    | 10,332,200          | 2,920,342             |                                |                                    |                                     |              |
| Utilities Total Evpansos               | 1,995,082           | 207,400               | 021 050                        | 20.029                             | 2 740 420                           | 24 442 096   |
| Total Expenses                         | 16,540,045          | 4,302,508             | 831,058                        | 20,038                             | 2,748,438                           | 24,442,086   |
| Capital*                               |                     |                       |                                |                                    |                                     |              |
| Administration                         | -                   |                       |                                |                                    |                                     |              |
| Board of Directors                     | -                   |                       |                                |                                    |                                     |              |
| District Maintenance                   | 16,000              |                       |                                |                                    |                                     |              |
| Electrical Mechanical                  | 80,900              |                       |                                |                                    |                                     |              |
| Engineering                            | 5,350,000           |                       |                                |                                    |                                     |              |
| Engineering CFD                        | 6,291,000           |                       |                                |                                    |                                     |              |
| Fisheries                              | -                   |                       |                                |                                    |                                     |              |
| Human Resources                        | -                   |                       |                                |                                    |                                     |              |
| Information Technology                 | -                   |                       |                                |                                    |                                     |              |
| Management                             | -                   |                       |                                |                                    |                                     |              |
| Pipeline                               | 73,100              |                       |                                |                                    |                                     |              |
| Recreation - Operations & Water Park   |                     | 227,500               |                                |                                    |                                     |              |
| Retirees                               | -                   |                       |                                |                                    |                                     |              |
| Safety / Garage                        | 266,914             |                       |                                |                                    |                                     |              |
| Utilities Maintenance                  | 78,200              |                       |                                |                                    |                                     |              |
| Water Conservation - Public/ Relations | -                   |                       |                                |                                    |                                     |              |
| Water Quality, Lab                     | 84,544              |                       |                                |                                    |                                     |              |
| Water Treatment                        | 195,500             |                       |                                |                                    |                                     |              |
|                                        |                     |                       |                                |                                    |                                     |              |
| Total Capital Expenses                 | 12,436,158          | 227,500               | -                              | -                                  | -                                   | 12,663,658   |
| Total _                                | (10,041,592)        | (115,962)             | 3,425                          | (1,027)                            | 24,205                              | (10,130,952) |