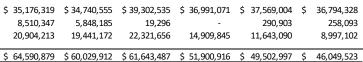

742,078         | 3,166,      |  |  |
| Net Income Before capital contributions                             | (5,966,683)    | (4,183,432)    | 1,076,180      | (9,954,073)    | (2,467,001)       | (3,987,     |  |  |
| Capital contributions                                               | 230,644        | 220,264        | 537,395        | 211,502        | 69,082            | 534,        |  |  |
| Change in net position                                              | \$ (5,736,039) | \$ (3,963,168) | \$ 1,613,575   | \$ (9,742,571) | \$ (2,397,919) \$ | (3,453,     |  |  |

| Net position by component.       |  |
|----------------------------------|--|
| Net investment in capital assets |  |
| Restricted                       |  |
| Unrestricted                     |  |

Total net position





#### Notes:

.

FY2015 the District made a prior period adjustment of \$(10,684,160). FY2018 the District made a prior period adjustment of \$(597,799).

Source: Casitas Municipal Water District Administration Department

#### CASITAS MUNICIPAL WATER DISTRICT OPERATING REVENUES BY SOURCE LAST 10 FISCAL YEARS

| Fiscal | Water Sales and | Recreation | Other Operating | Total Operating |
|--------|-----------------|------------|-----------------|-----------------|
| Year   | Service         | Revenue    | Revenue         | Revenue         |
| 2013   | 9,461,356       | 3,637,050  | 114,121         | 13,212,527      |
| 2014   | 11,092,279      | 3,625,800  | 205,192         | 14,923,271      |
| 2015   | 10,868,054      | 3,443,089  | 219,005         | 14,530,148      |
| 2016   | 8,988,