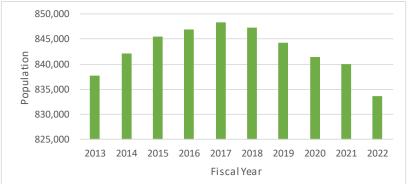

| Income per |
| Year | Rate         | Population | dollars)           | Capita     |
| 2013 | 8.2%         | 837,729    | 42,045,001         | 50,189     |
| 2014 | 6.6%         | 842,113    | 44,266,607         | 52,566     |
| 2015 | 5.7%         | 845,599    | 46,380,512         | 54,849     |
| 2016 | 5.3%         | 846,921    | 47,741,677         | 56,371     |
| 2017 | 4.5%         | 848,264    | 49,183,016         | 57,981     |
| 2018 | 3.9%         | 847,222    | 51,035,138         | 60,238     |
| 2019 | 3.7%         | 844,203    | 53,344,954         | 63,190     |
| 2020 | 12.1%        | 841,387    | 56,728,142         | 67,422     |
| 2021 | 6.8%         | 840,093    | 60,325,895         | 71,809     |
| 2022 | 3.2%         | 833,652    | 64,151,821         | 76,953     |





#### Notes:

Only County data is updated annually. Therefore, the District has chose to use its data since the District believes that the County data is representative of the conditions and experience of the District.

(1) Estimated using percentage change year of year from 2019 to 2020

Sources: California Department of Finance & Bureau of Economic Analysis California Labor Market Info as of June 1st

#### CASITAS MUNICIPAL WATER DISTRICT OPERATING AND CAPACITY INDICATORS – EMPLOYEES LAST 10 FISCAL YEARS

|                            |      |      | Full Time | e Employ | ees  |      |      |      |      |      |
|----------------------------|------|------|-----------|----------|------|------|------|------|------|------|
| Department                 | 2013 | 2014 | 2015      | 2016