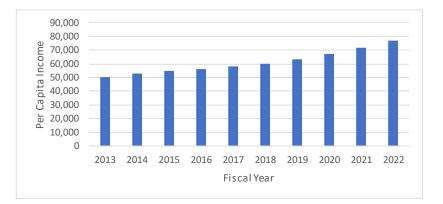

| Income per |
| Year | Rate         | Population | dollars)           | Capita     |
| 2013 | 8.2%         | 837,729    | 42,045,001         | 50,189     |
| 2014 | 6.6%         | 842,113    | 44,266,607         | 52,566     |
| 2015 | 5.7%         | 845,599    | 46,380,512         | 54,849     |
| 2016 | 5.3%         | 846,921    | 47,741,677         | 56,371     |
| 2017 | 4.5%         | 848,264    | 49,183,016         | 57,981     |
| 2018 | 3.9%         | 847,222    | 51,035,138         | 60,238     |
| 2019 | 3.7%         | 844,203    | 53,344,954         | 63,190     |
| 2020 | 12.1%        | 841,387    | 56,728,142         | 67,422     |
| 2021 | 6.8%         | 840,093    | 60,325,895         | 71,809     |
| 2022 | 3.2%         | 833,652    | 64,151,821         | 76,953     |





#### Notes:

Only County data is updated annually. Therefore, the District has chose to use its data since the District believes that the County data is representative of the conditions and experience of the District.

(1) Estimated using percentage change year of year from 2019 to 2020

Sources: California Department of Finance & Bureau of Economic Analysis California Labor Market Info as of June 1st

#### CASITAS MUNICIPAL WATER DISTRICT OPERATING AND CAPACITY INDICATORS – EMPLOYEES LAST 10 FISCAL YEARS

|                            |      |      | Full Time | e Employ | ees  |      |      |      |      |      |
|----------------------------|------|------|-----------|----------|------|------|------|------|------|------|
| Department                 | 2013 | 2014 | 2015      | 2016