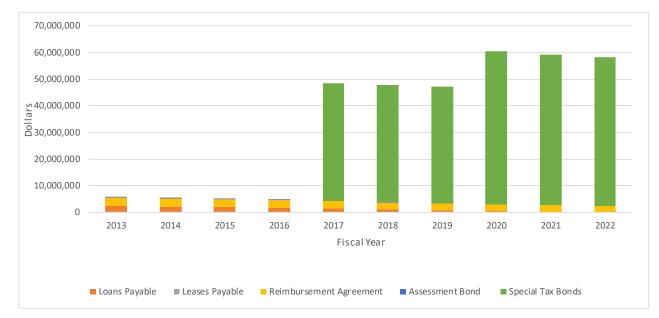

-       | -       | 2,702,986     | 73,500           | 44,125,399       | 48,300,610 | 56.94  | 98.21%          |
| 2018   | 1,136,525 | -       | -       | 2,625,757     | 56,500           | 43,885,662       | 47,704,444 | 56.31  | 93.47%          |
| 2019   | 865,830   | -       | -       | 2,548,529     | 38,500           | 43,600,925       | 47,053,784 | 55.74  | 88.21%          |
| 2020   | 586,414   | -       | -       | 2,471,301     | 19,500           | 57,212,099       | 60,289,314 | 71.65  | 106.28%         |
| 2021   | 297,863   | 144,021 | -       | 2,394,073     | -                | 56,595,673       | 59,431,630 | 70.74  | 98.52%          |
| 2022   | -         | 97,670  | 25,078  | 2,316,845     | -                | 55,999,245       | 58,438,838 | 70.10  | 91.09%          |



#### Note:

(1) Assessment bonds and special tax bonds are not obligations of the District's operations - Mellos-Roos debt

(2) Special tax Bonds are only applicable to customers who were part of the Golden State Water purchase in 2017 **Source:** Casitas Municipal Water District Administration Department

#### **CASITAS MUNICIPAL WATER DISTRICT** DEBT COVERAGE LAST 10 FISCAL YEARS

|             |                             |                                      |               |                          | <b>Debt Service</b>     |         |                |
|-------------|-----------------------------|--------------------------------------|---------------|--------------------------|-------------------------|---------|----------------|
| Fiscal Year | Net Revenues <sup>(1)</sup> | Oper