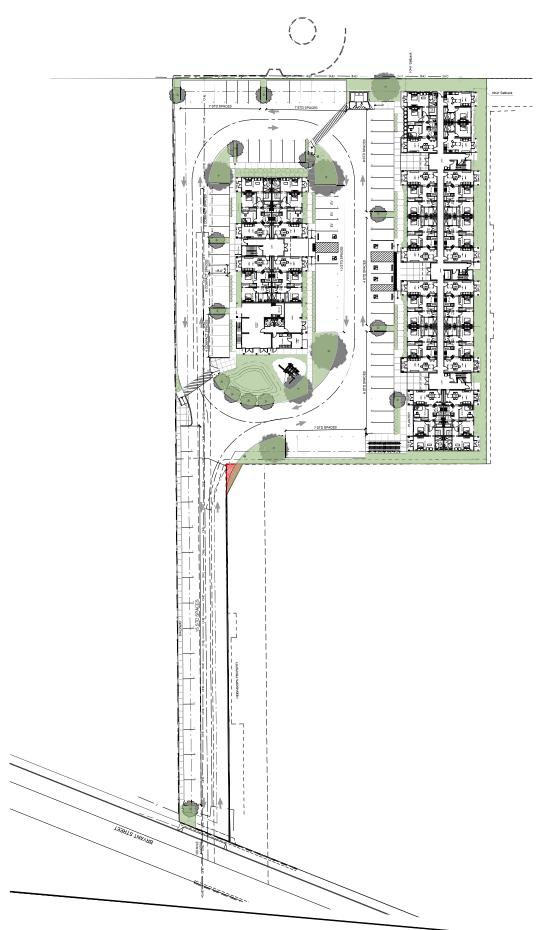

of December 2, 2022, leaving a balance of 9.91 AF available. For comparison, purchased annual allocation for the previous four fiscal years was 0.96, 5.26 AF, 0.64 AF, and 6.92 AF.

Despite Casitas allowing a maximum of 10 Acre-Feet per Fiscal Year, only 13.78 Acre-Feet of the possible 40 Acre-Feet of Stage 1 Allocation has been issued over the last four years.

With this in mind as well as State Law provisions noted above, it is recommended that the Board approve this request for a Stage 1 allocation in the amount of 10.07 Acre-Feet.

#### FINANCIAL IMPACT:

There is no financial impact to the District as CEDC is funding their improvements and will pay the appropriate fees and charges for water allocation and service.

Attachments:

- Draft Site Plan
- California Government Code 65589.7



# Cal. Gov. Code § 66473.7

Current through the 2022 Legislative Session.

Section 66473.7 - Availability of sufficient water supply (a) For the purposes of this section, the following definitions apply:

(1) "Subdivision" means a proposed residential development of more than 500 dwelling units, except that for a public water system that has fewer than 5,000 service connections, "subdivision" means any proposed residential development that would account for an increase of 10 percent or more in the number of the public water system's existing service connections.

(2) "Sufficient water supply" means the total water supplies available during normal, single-dry, and multiple-dry years within a 20-year projection that will meet the projected demand associated with the proposed subdivision, i