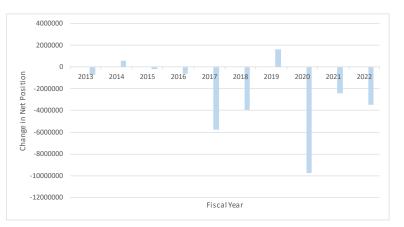

position by component:                                          |             |              |    |              |    |              |    |              |
| Net investment in capital assets                                    | \$          | 54,428,683   | Ś  | 53,612,183   | Ś  | 53,488,631   | Ś  | 53,720,578   |
| Restricted                                                          | Ŧ           | 180,151      | 7  | 153,708      | Ŧ  | 134,267      | Ŧ  | 115,220      |
| Unrestricted                                                        |             | 26,600,425   |    | 28,022,990   |    | 17,311,073   |    | 16,491,138   |
| Total net position                                                  | \$          | 81,209,259   | \$ | 81,788,881   | \$ | 70,933,971   | \$ | 70,326,936   |



#### Notes:

FY2015 the District made a prior period adjustment of \$(10,684,160) FY2018 the District made a prior period adjustment of \$(597,799)

Source: Casitas Municipal Water District Administration Department

# CASITAS MUNICIPAL WATER DISTRICT CHANGES IN NET POSITION BY COMPONENT (CONTINUED) LAST 10 FISCAL YEARS

|                                                                     | Fiscal Year    |                |                |                |                   |             |  |  |
|---------------------------------------------------------------------|----------------|----------------|----------------|----------------|-------------------|-------------|--|--|
|                                                                     | <u>2017</u>    | <u>2018</u>    | <u>2019</