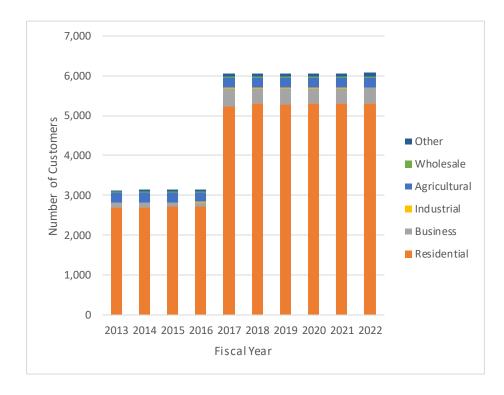

| 249          | 23        | 41    | 3,145 |
| 2016   | 5 2,711      | 114      | 9          | 248          | 25        | 41    | 3,148 |
| 2017   | 5,224        | 460      | 13         | 249          | 22        | 81    | 6,049 |
| 2018   | 3 5,292      | 391      | 13         | 251          | 22        | 83    | 6,052 |
| 2019   | 9 5,281      | 401      | 13         | 251          | 23        | 83    | 6,052 |
| 2020   | ) 5,296      | 392      | 13         | 249          | 24        | 88    | 6,062 |
| 2021   | 5,299        | 385      | 13         | 252          | 24        | 88    | 6,061 |
| 2022   | 2 5,309      | 388      | 14         | 250          | 25        | 86    | 6,072 |
|        |              |          |            |              |           |       |       |



# Note: Number of customers as of June 30th of fiscal year

#### CASITAS MUNICIPAL WATER DISTRICT RATIOS OF OUTSTANDING DEBT BY TYPE LAST 10 FISCAL YEARS

|        |           |         |         |               |                  |                  |            | Tota   | l               |
|--------|-----------|---------|---------|---------------|------------------|------------------|------------|--------|-----------------|
|        |           |         |         |               |                  | Special Tax      |            |        |                 |
| Fiscal | Loans     | Notes   | Leases  | Reimbursement |                  | Bonds Series A-C |            | Per    | As a Share of   |
| Year   | Payable   | Payable | Payable | Agreement     | Bond Payable (1) | (1)&(2)