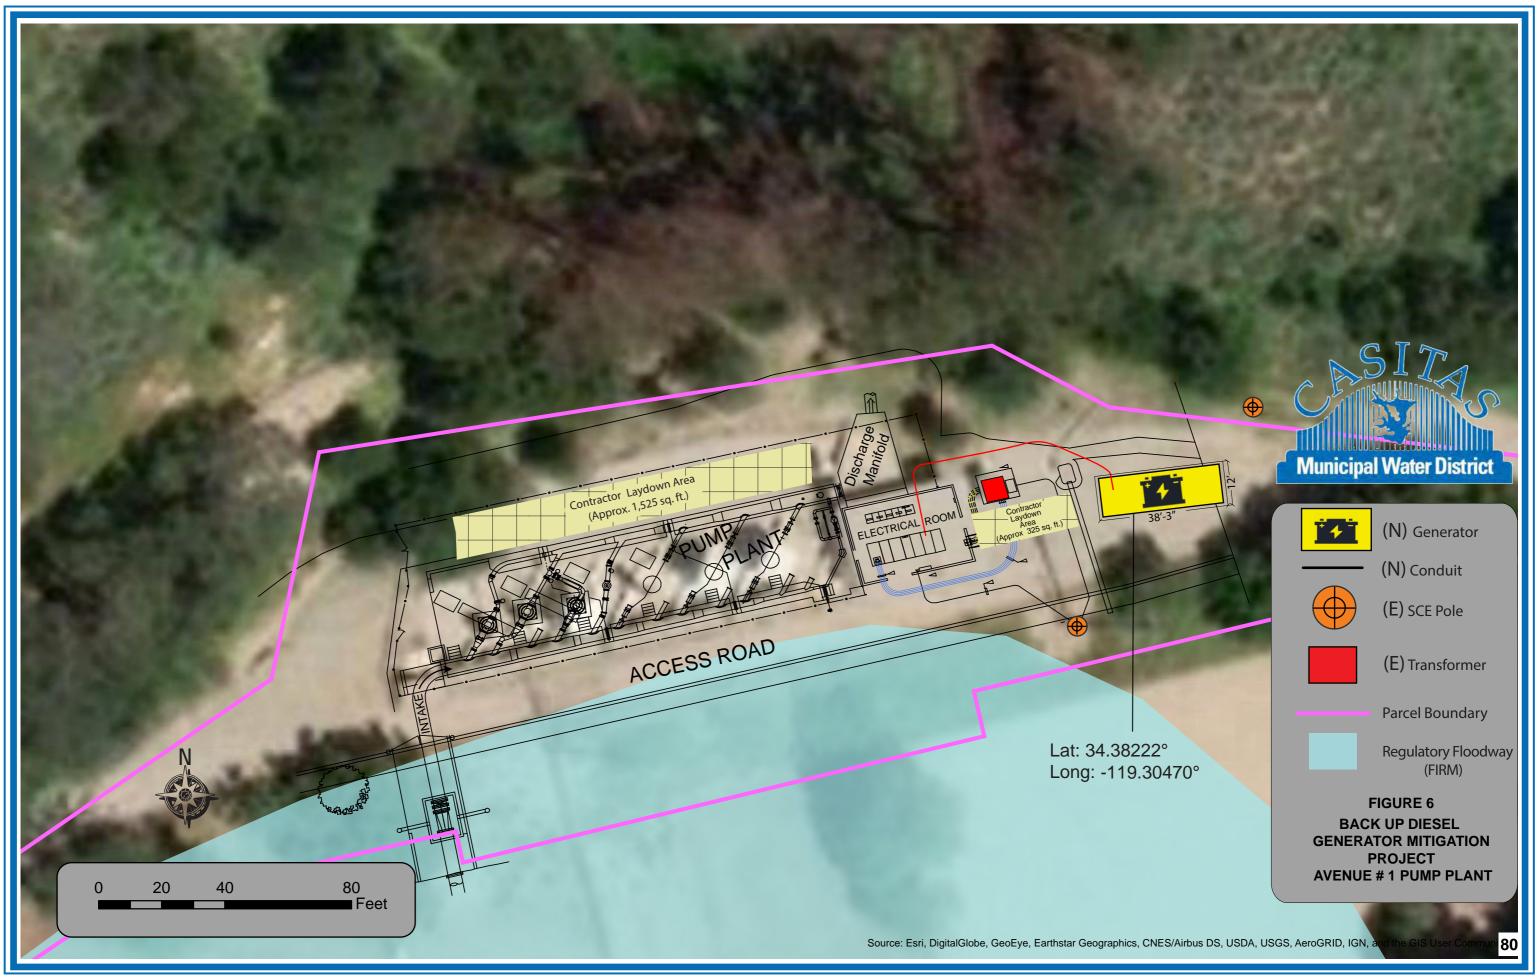

#### Accounts Payable Report.pdf

- 5.b. Minutes of the January 27, 2021 Board Meeting. 1 27 2021 Min.pdf
- 5.c. Direct the General Manager to execute the Endangered Species Act review form for the FEMA-funded backup diesel generator project confirming Casitas Municipal Water District has received this notification and will implement all applicable conditions provided by the US Fish and Wildlife Service for the proposed actions in connection with this project. Casitas Backup Diesel Generator Mitigation HMGP 4353-306-55 ESA Review Form for Signature 021021.pdf
- 5.d. Declare Backhoe Unit #111 (1989 John Deere 310C Backhoe [TO310CA750030]) surplus and approve its sale via an auction through the County of Ventura, General Services Agency, Surplus Department in the estimated amount of \$12,000.00.