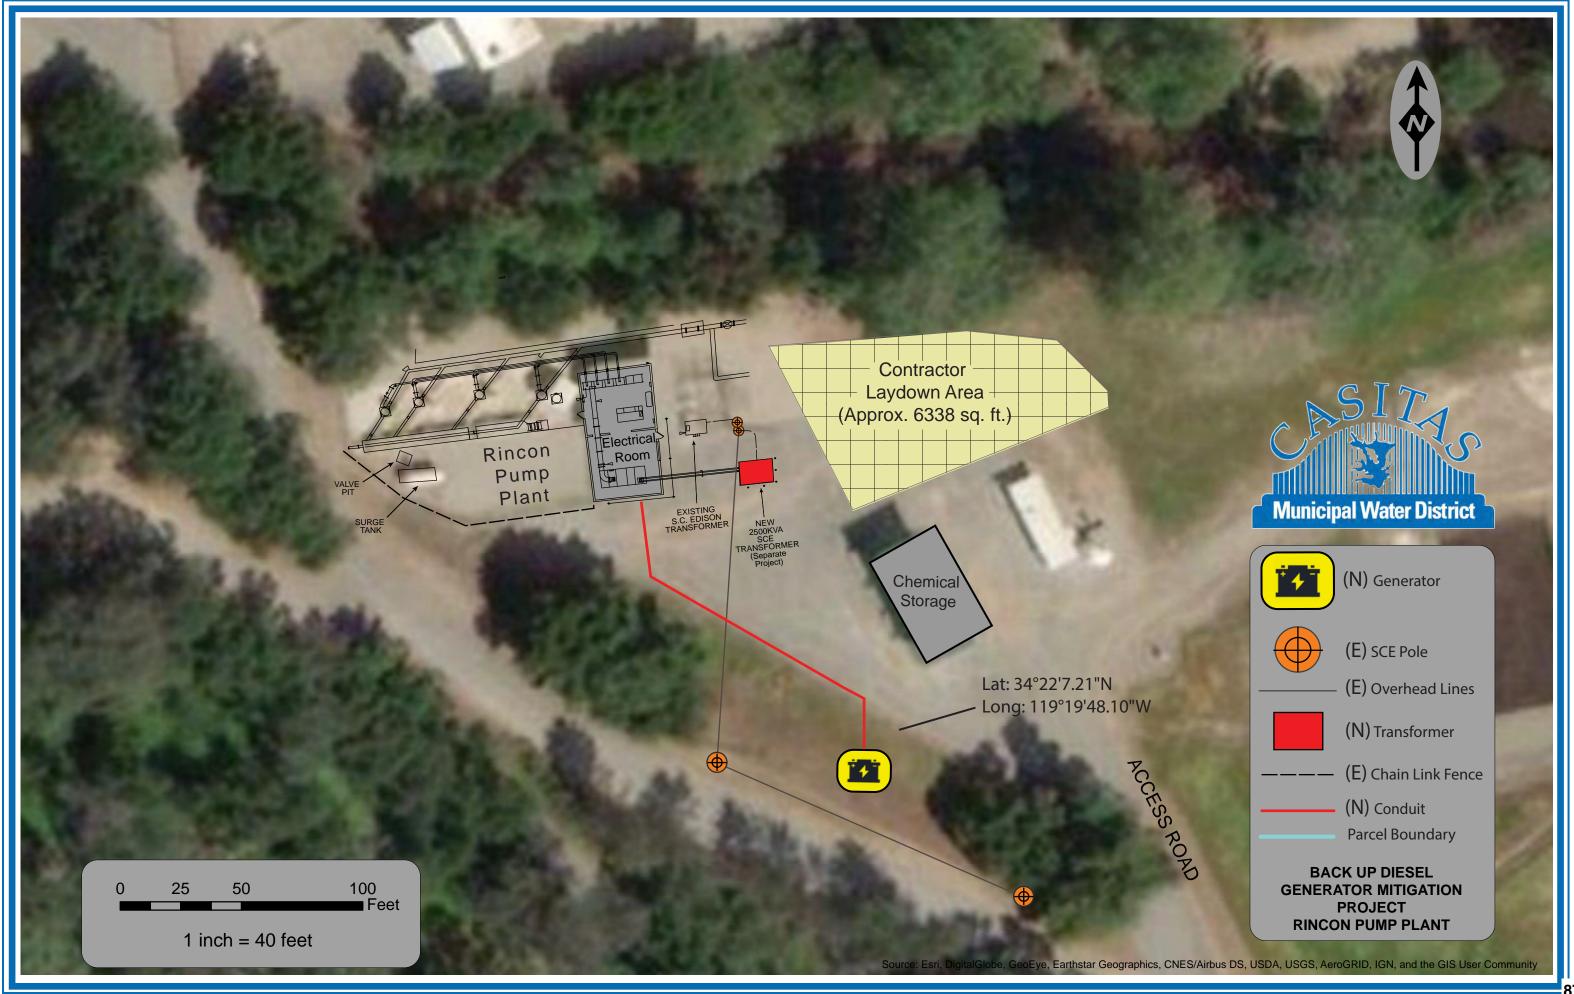

#### Accounts Payable Report.pdf

- 5.b. Minutes of the January 27, 2021 Board Meeting. 1 27 2021 Min.pdf
- 5.c. Direct the General Manager to execute the Endangered Species Act review form for the FEMA-funded backup diesel generator project confirming Casitas Municipal Water District has received this notification and will implement all applicable conditions provided by the US Fish and Wildlife Service for the proposed actions in connection with this project. Casitas Backup Diesel Generator Mitigation HMGP 4353-306-55 ESA Review Form for Signature 021021.pdf
- 5.d. Declare Backhoe Unit #111 (1989 John Deere 310C Backhoe [TO310CA750030]) surplus and approve its sale via an auction through the County of Ventura, General Services Agency, Surplus Department in the estimated amount of \$12,000.00.