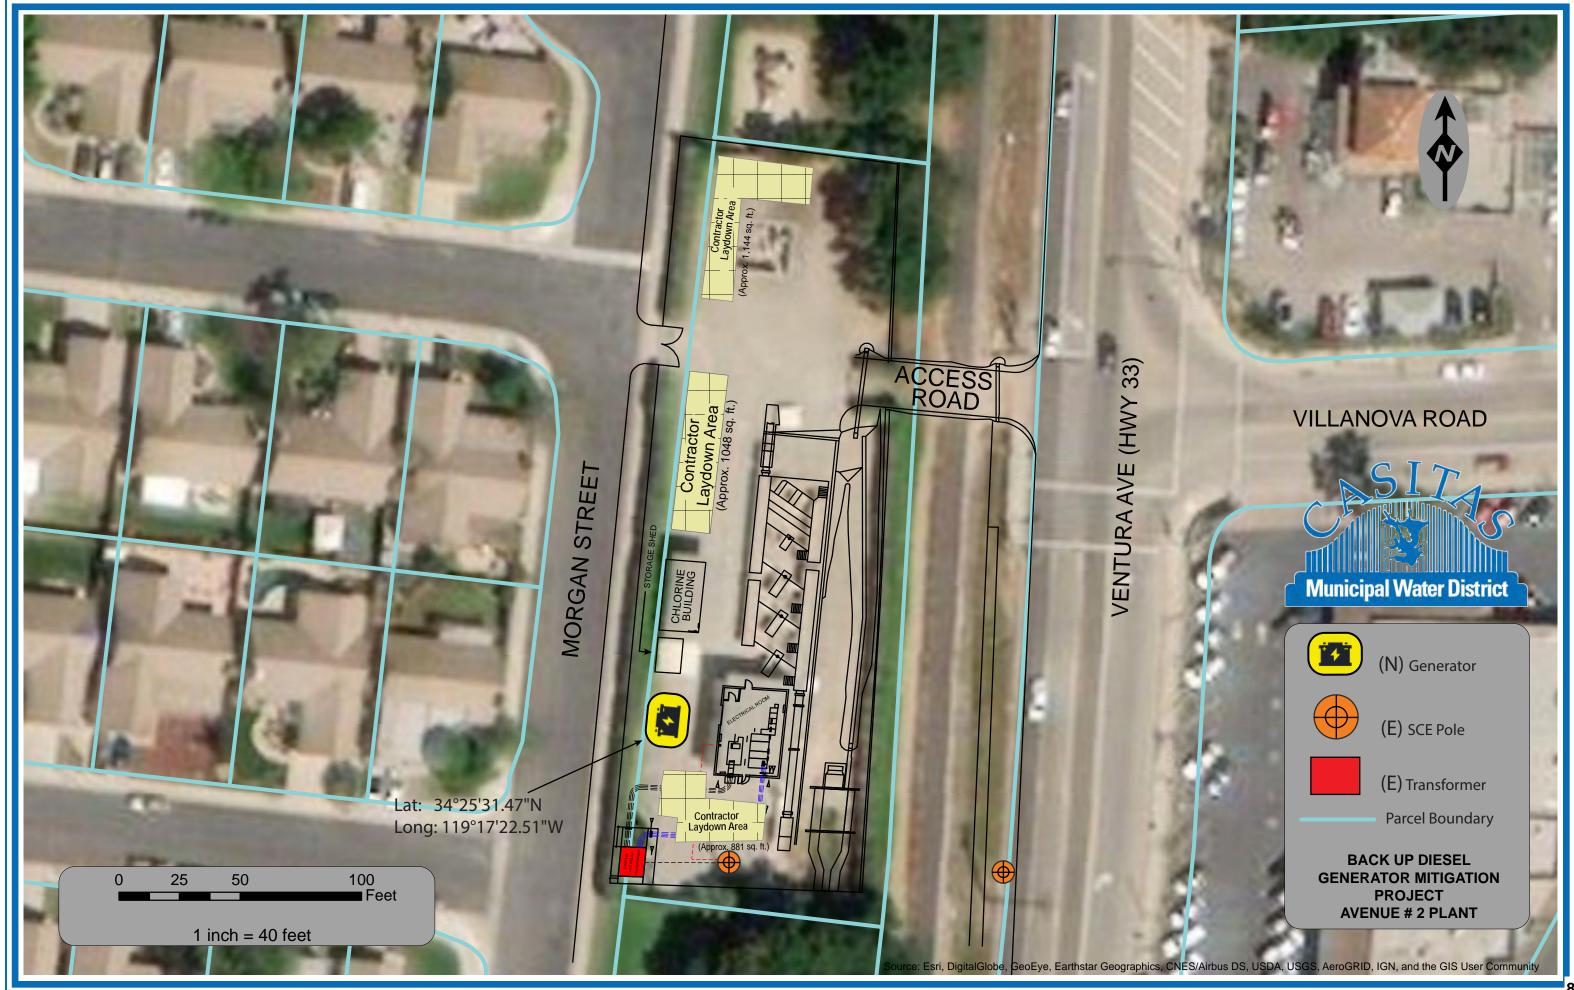

#### Accounts Payable Report.pdf

- 5.b. Minutes of the January 27, 2021 Board Meeting. 1 27 2021 Min.pdf
- 5.c. Direct the General Manager to execute the Endangered Species Act review form for the FEMA-funded backup diesel generator project confirming Casitas Municipal Water District has received this notification and will implement all applicable conditions provided by the US Fish and Wildlife Service for the proposed actions in connection with this project. Casitas Backup Diesel Generator Mitigation HMGP 4353-306-55 ESA Review Form for Signature 021021.pdf
- 5.d. Declare Backhoe Unit #111 (1989 John Deere 310C Backhoe [TO310CA750030]) surplus and approve its sale via an auction through the County of Ventura, General Services Agency, Surplus Department in the estimated amount of \$12,000.00.