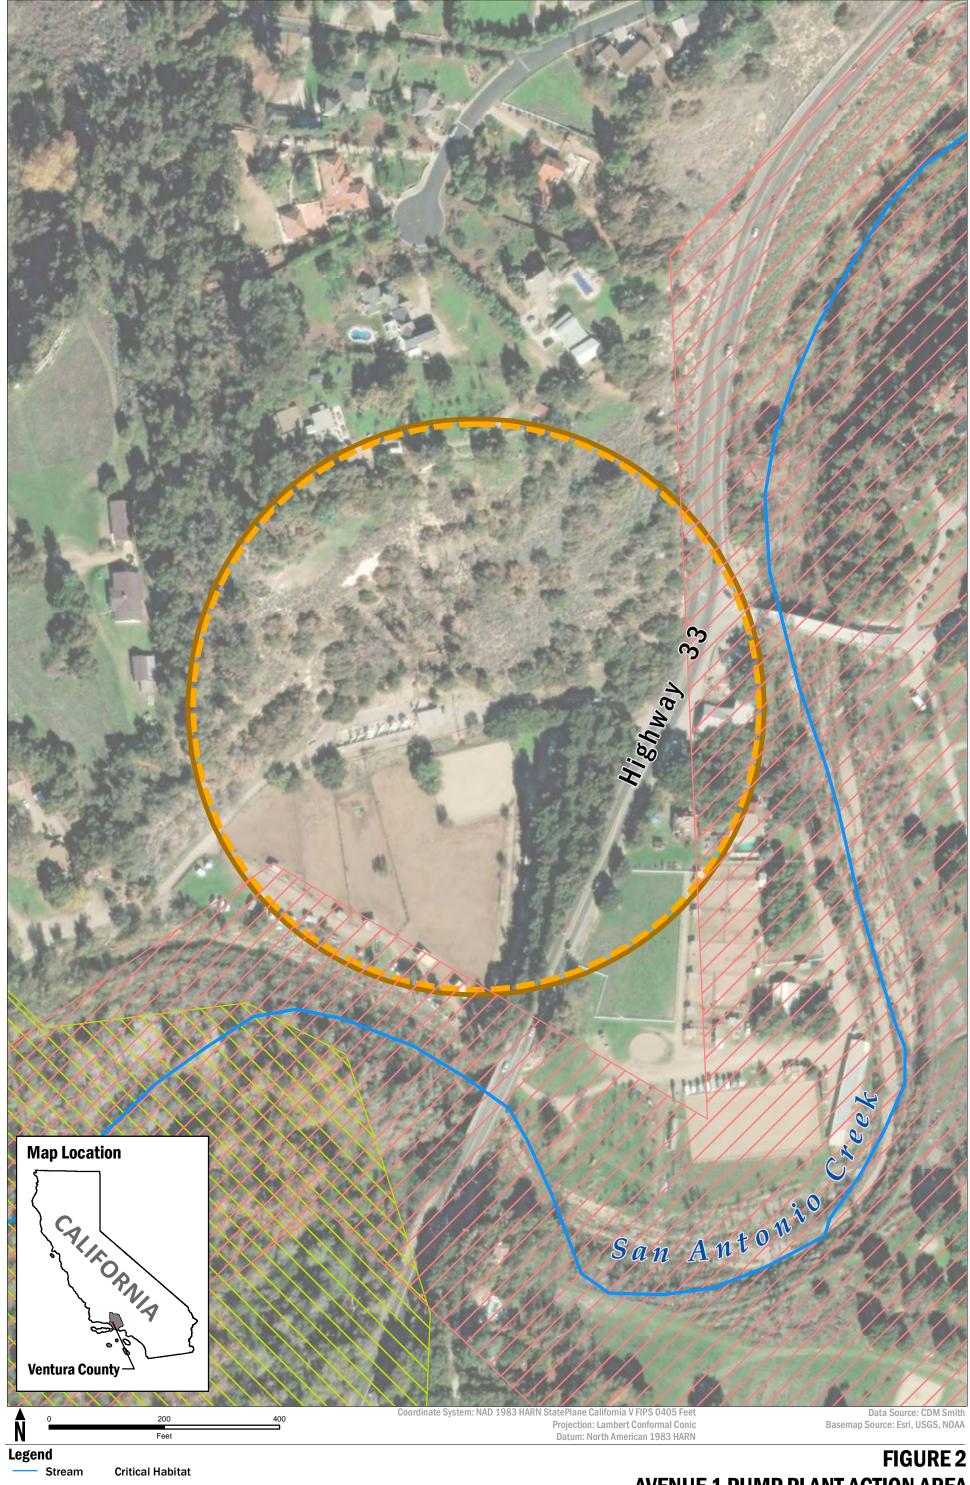

#### Accounts Payable Report.pdf

- 5.b. Minutes of the January 27, 2021 Board Meeting. 1 27 2021 Min.pdf
- 5.c. Direct the General Manager to execute the Endangered Species Act review form for the FEMA-funded backup diesel generator project confirming Casitas Municipal Water District has received this notification and will implement all applicable conditions provided by the US Fish and Wildlife Service for the proposed actions in connection with this project. Casitas Backup Diesel Generator Mitigation HMGP 4353-306-55 ESA Review Form for Signature 021021.pdf
- 5.d. Declare Backhoe Unit #111 (1989 John Deere 310C Backhoe [TO310CA750030]) surplus and approve its sale via an auction through the County of Ventura, General Services Agency, Surplus Department in the estimated amount of \$12,000.00.