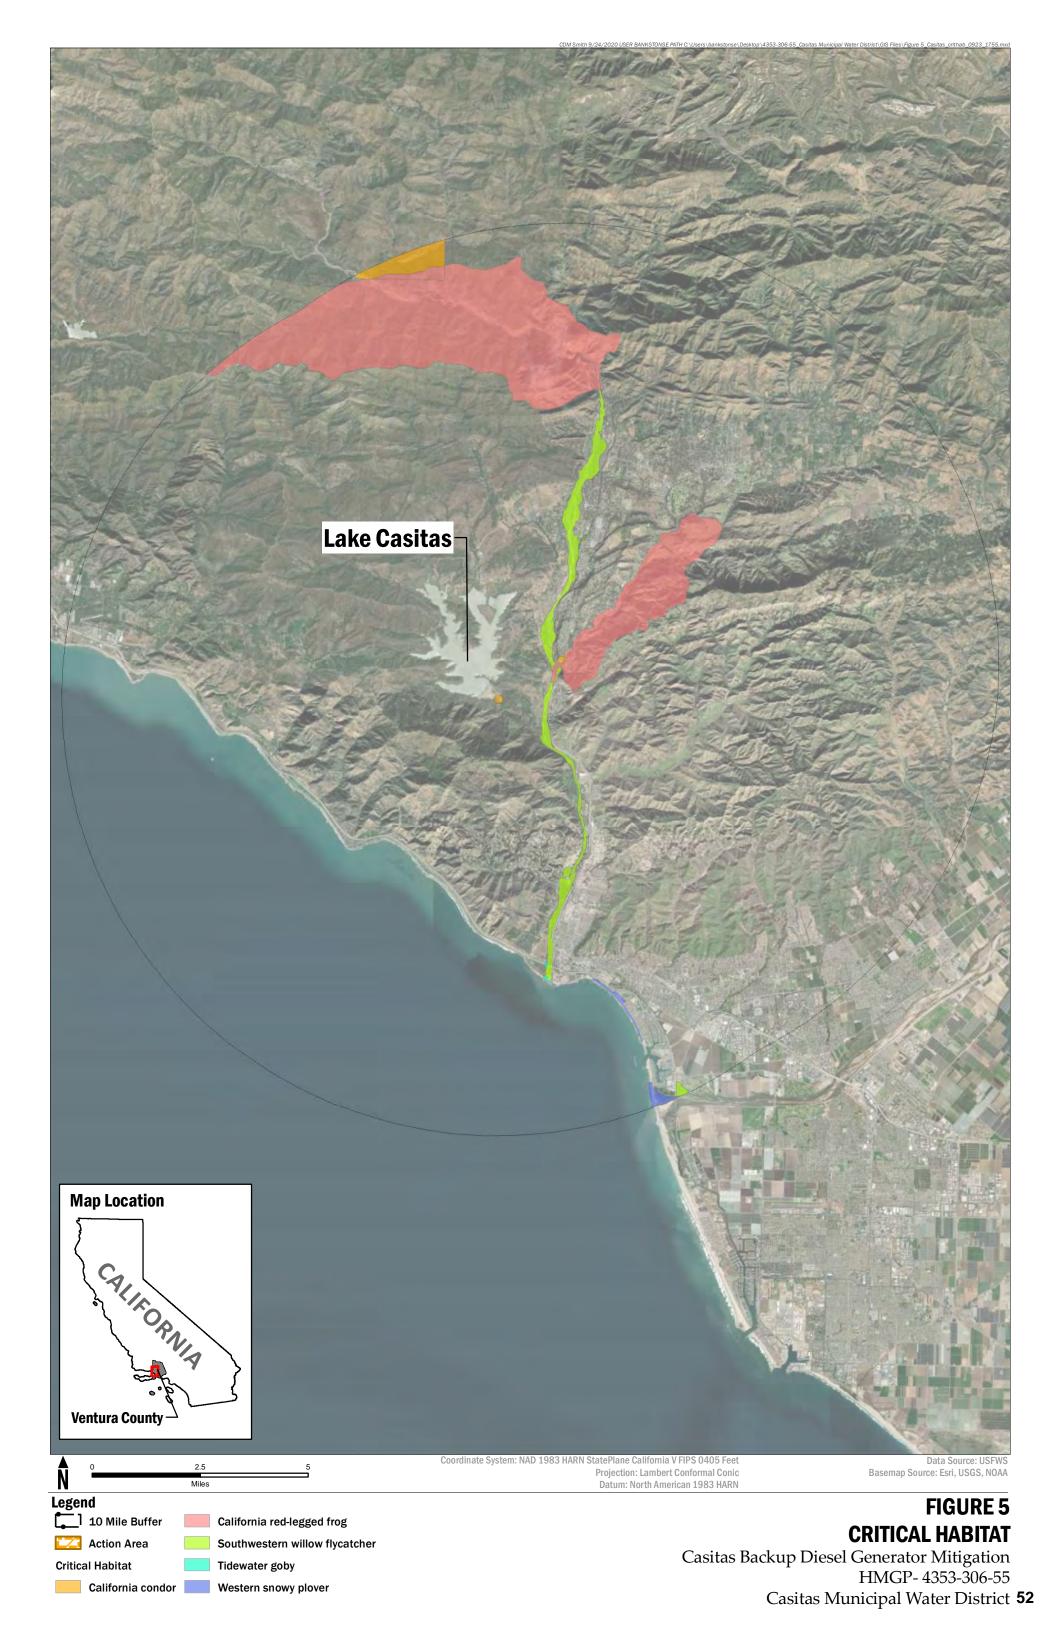

#### Accounts Payable Report.pdf

- 5.b. Minutes of the January 27, 2021 Board Meeting. 1 27 2021 Min.pdf
- 5.c. Direct the General Manager to execute the Endangered Species Act review form for the FEMA-funded backup diesel generator project confirming Casitas Municipal Water District has received this notification and will implement all applicable conditions provided by the US Fish and Wildlife Service for the proposed actions in connection with this project. Casitas Backup Diesel Generator Mitigation HMGP 4353-306-55 ESA Review Form for Signature 021021.pdf
- 5.d. Declare Backhoe Unit #111 (1989 John Deere 310C Backhoe [TO310CA750030]) surplus and approve its sale via an auction through the County of Ventura, General Services Agency, Surplus Department in the estimated amount of \$12,000.00.