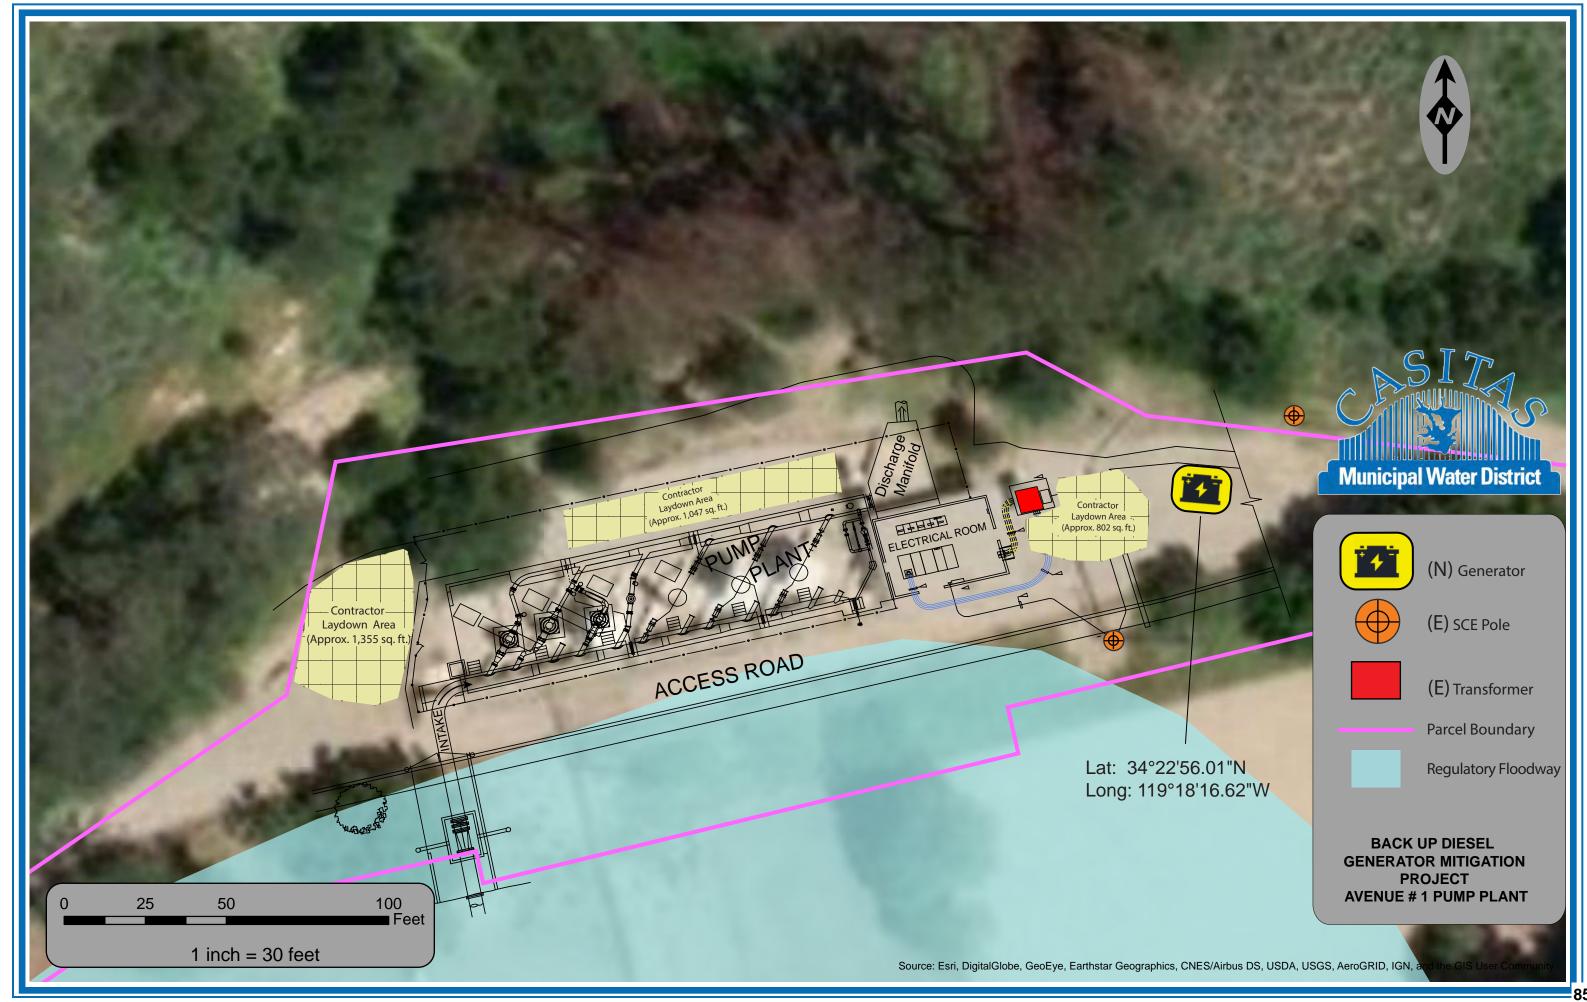

#### Accounts Payable Report.pdf

- 5.b. Minutes of the January 27, 2021 Board Meeting. 1 27 2021 Min.pdf
- 5.c. Direct the General Manager to execute the Endangered Species Act review form for the FEMA-funded backup diesel generator project confirming Casitas Municipal Water District has received this notification and will implement all applicable conditions provided by the US Fish and Wildlife Service for the proposed actions in connection with this project. Casitas Backup Diesel Generator Mitigation HMGP 4353-306-55 ESA Review Form for Signature 021021.pdf
- 5.d. Declare Backhoe Unit #111 (1989 John Deere 310C Backhoe [TO310CA750030]) surplus and approve its sale via an auction through the County of Ventura, General Services Agency, Surplus Department in the estimated amount of \$12,000.00.