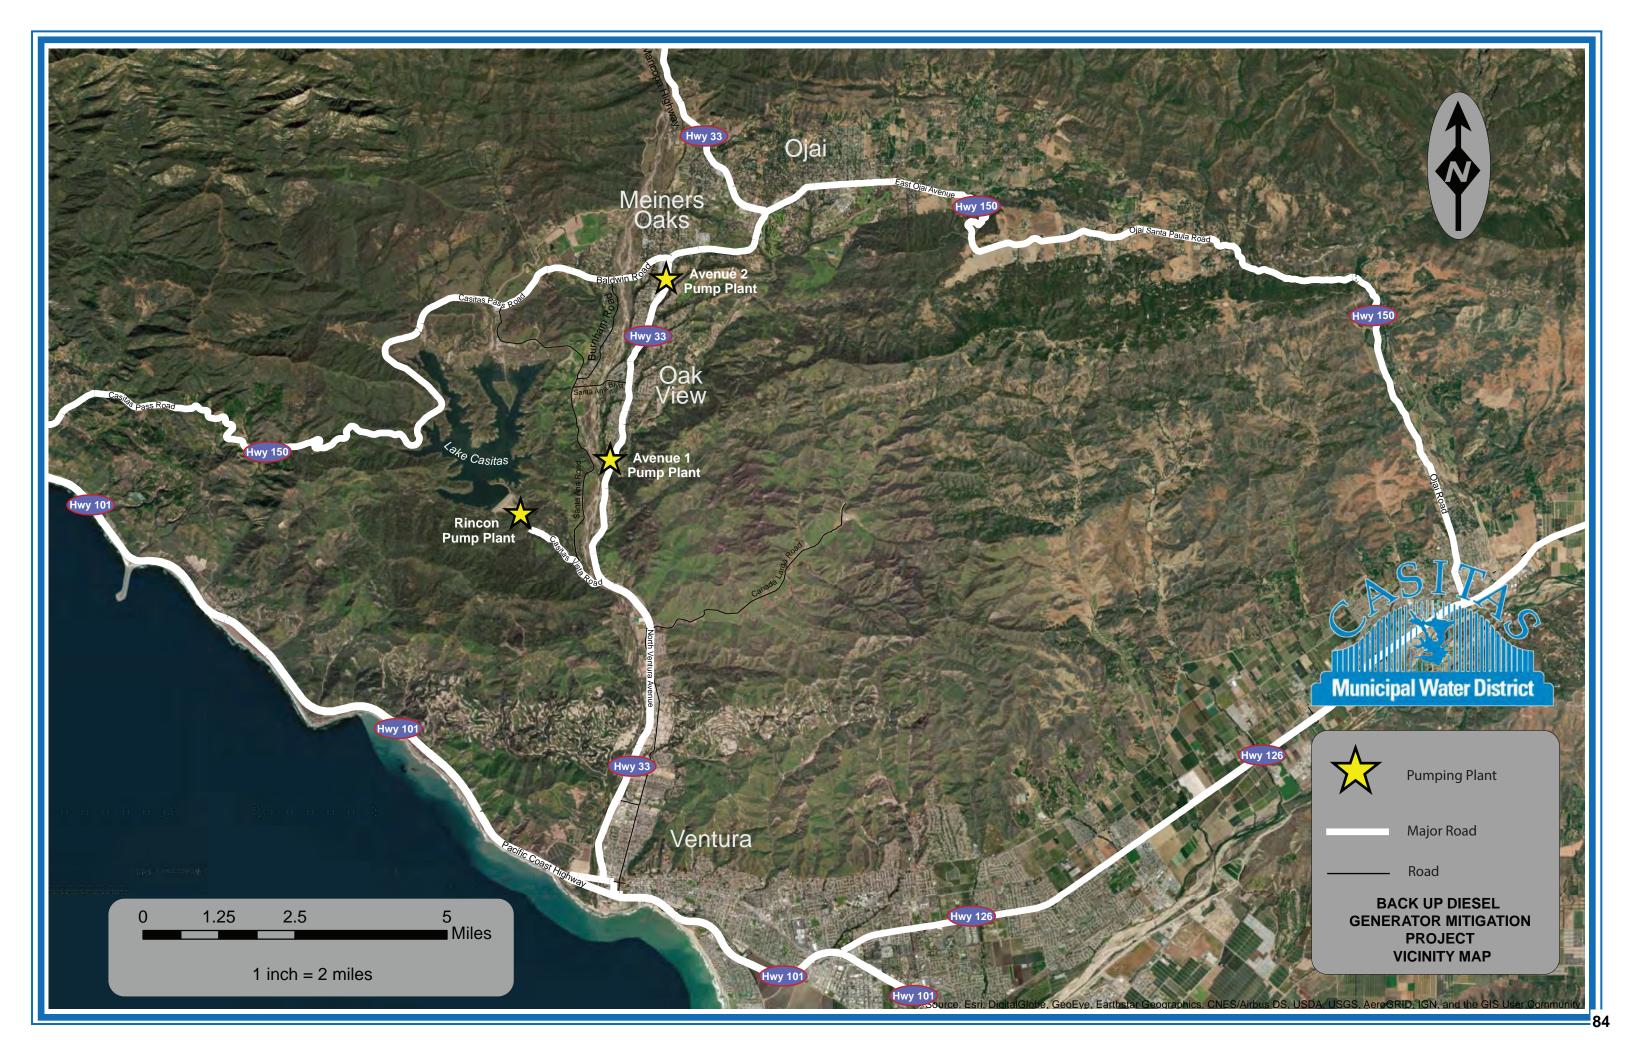

#### Accounts Payable Report.pdf

- 5.b. Minutes of the January 27, 2021 Board Meeting. 1 27 2021 Min.pdf
- 5.c. Direct the General Manager to execute the Endangered Species Act review form for the FEMA-funded backup diesel generator project confirming Casitas Municipal Water District has received this notification and will implement all applicable conditions provided by the US Fish and Wildlife Service for the proposed actions in connection with this project. Casitas Backup Diesel Generator Mitigation HMGP 4353-306-55 ESA Review Form for Signature 021021.pdf
- 5.d. Declare Backhoe Unit #111 (1989 John Deere 310C Backhoe [TO310CA750030]) surplus and approve its sale via an auction through the County of Ventura, General Services Agency, Surplus Department in the estimated amount of \$12,000.00.