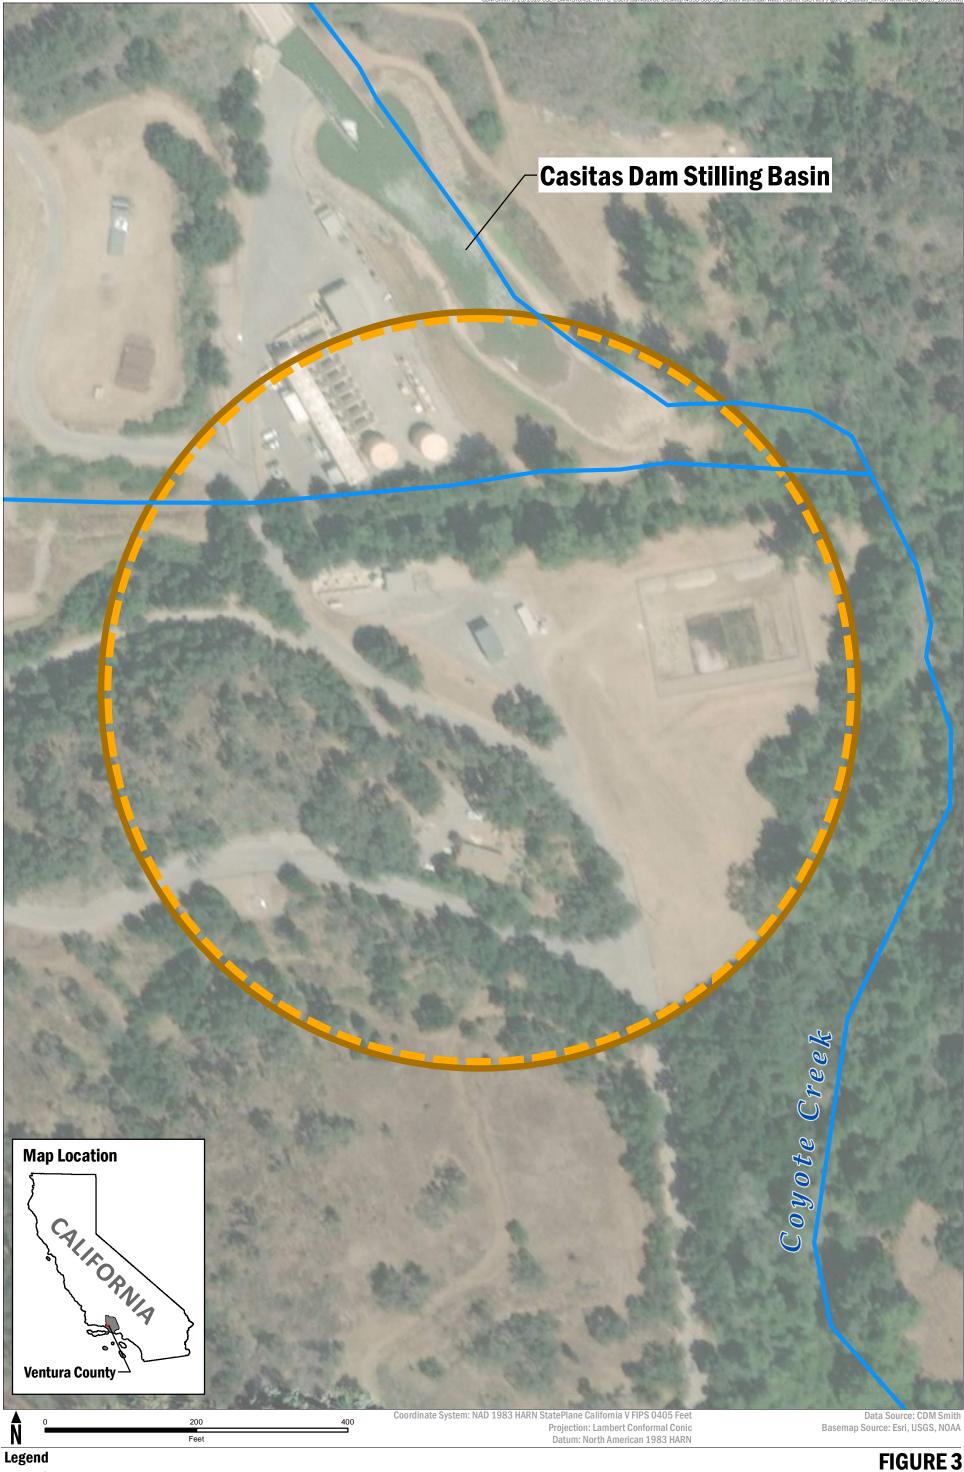

#### Accounts Payable Report.pdf

- 5.b. Minutes of the January 27, 2021 Board Meeting. 1 27 2021 Min.pdf
- 5.c. Direct the General Manager to execute the Endangered Species Act review form for the FEMA-funded backup diesel generator project confirming Casitas Municipal Water District has received this notification and will implement all applicable conditions provided by the US Fish and Wildlife Service for the proposed actions in connection with this project. Casitas Backup Diesel Generator Mitigation HMGP 4353-306-55 ESA Review Form for Signature 021021.pdf
- 5.d. Declare Backhoe Unit #111 (1989 John Deere 310C Backhoe [TO310CA750030]) surplus and approve its sale via an auction through the County of Ventura, General Services Agency, Surplus Department in the estimated amount of \$12,000.00.