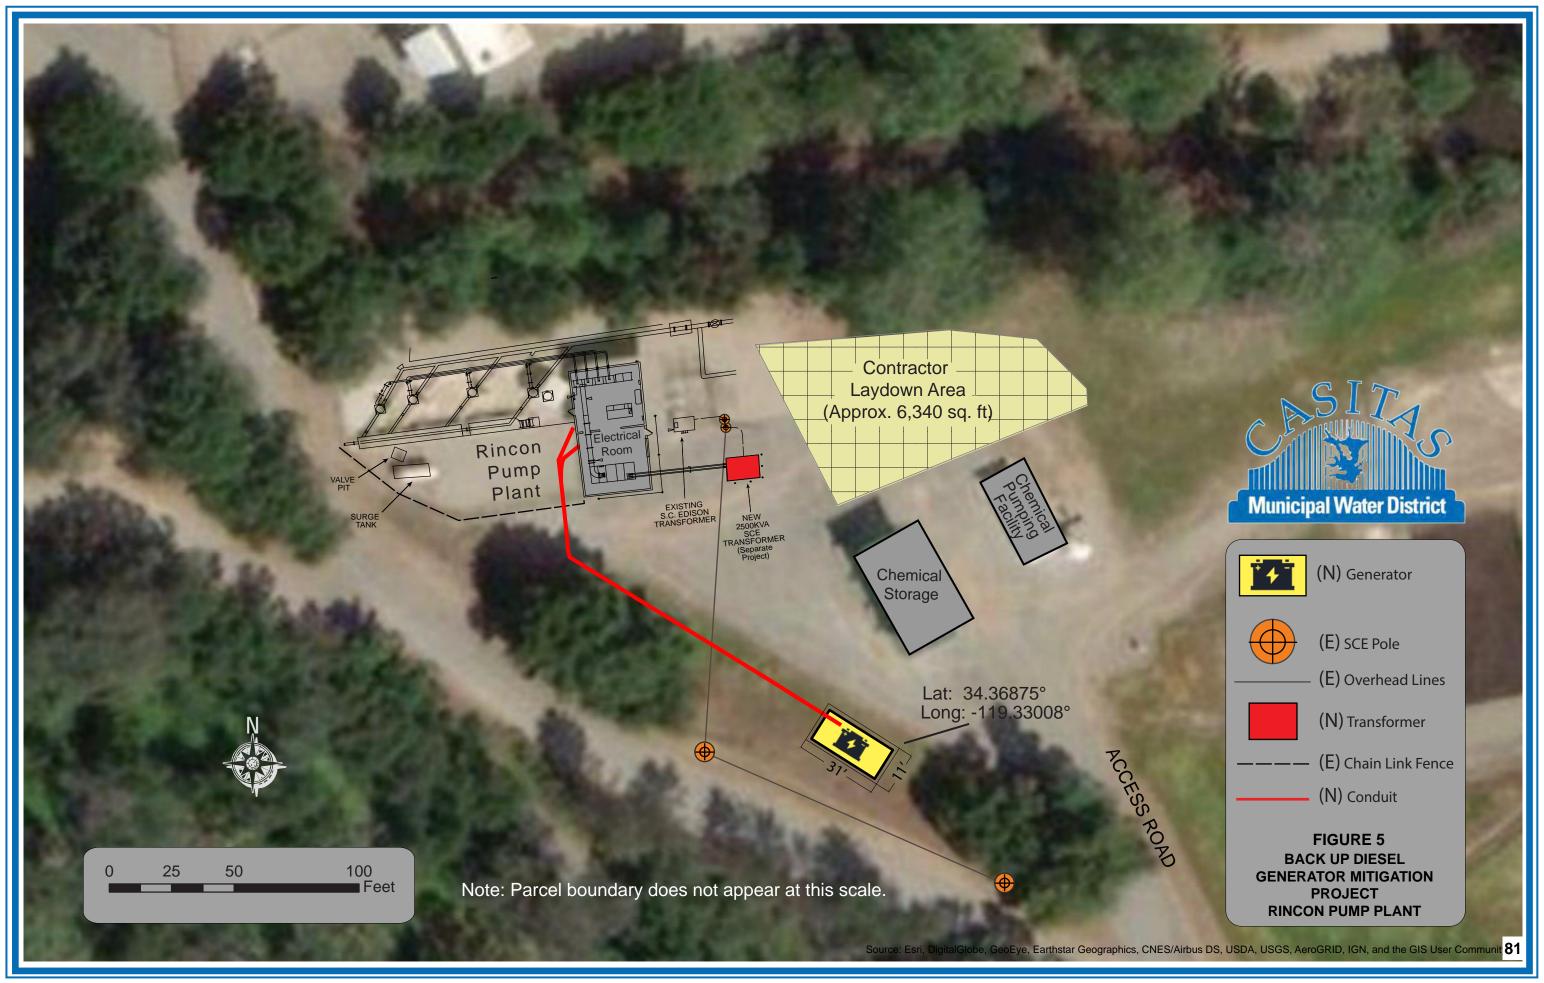

#### Accounts Payable Report.pdf

- 5.b. Minutes of the January 27, 2021 Board Meeting. 1 27 2021 Min.pdf
- 5.c. Direct the General Manager to execute the Endangered Species Act review form for the FEMA-funded backup diesel generator project confirming Casitas Municipal Water District has received this notification and will implement all applicable conditions provided by the US Fish and Wildlife Service for the proposed actions in connection with this project. Casitas Backup Diesel Generator Mitigation HMGP 4353-306-55 ESA Review Form for Signature 021021.pdf
- 5.d. Declare Backhoe Unit #111 (1989 John Deere 310C Backhoe [TO310CA750030]) surplus and approve its sale via an auction through the County of Ventura, General Services Agency, Surplus Department in the estimated amount of \$12,000.00.