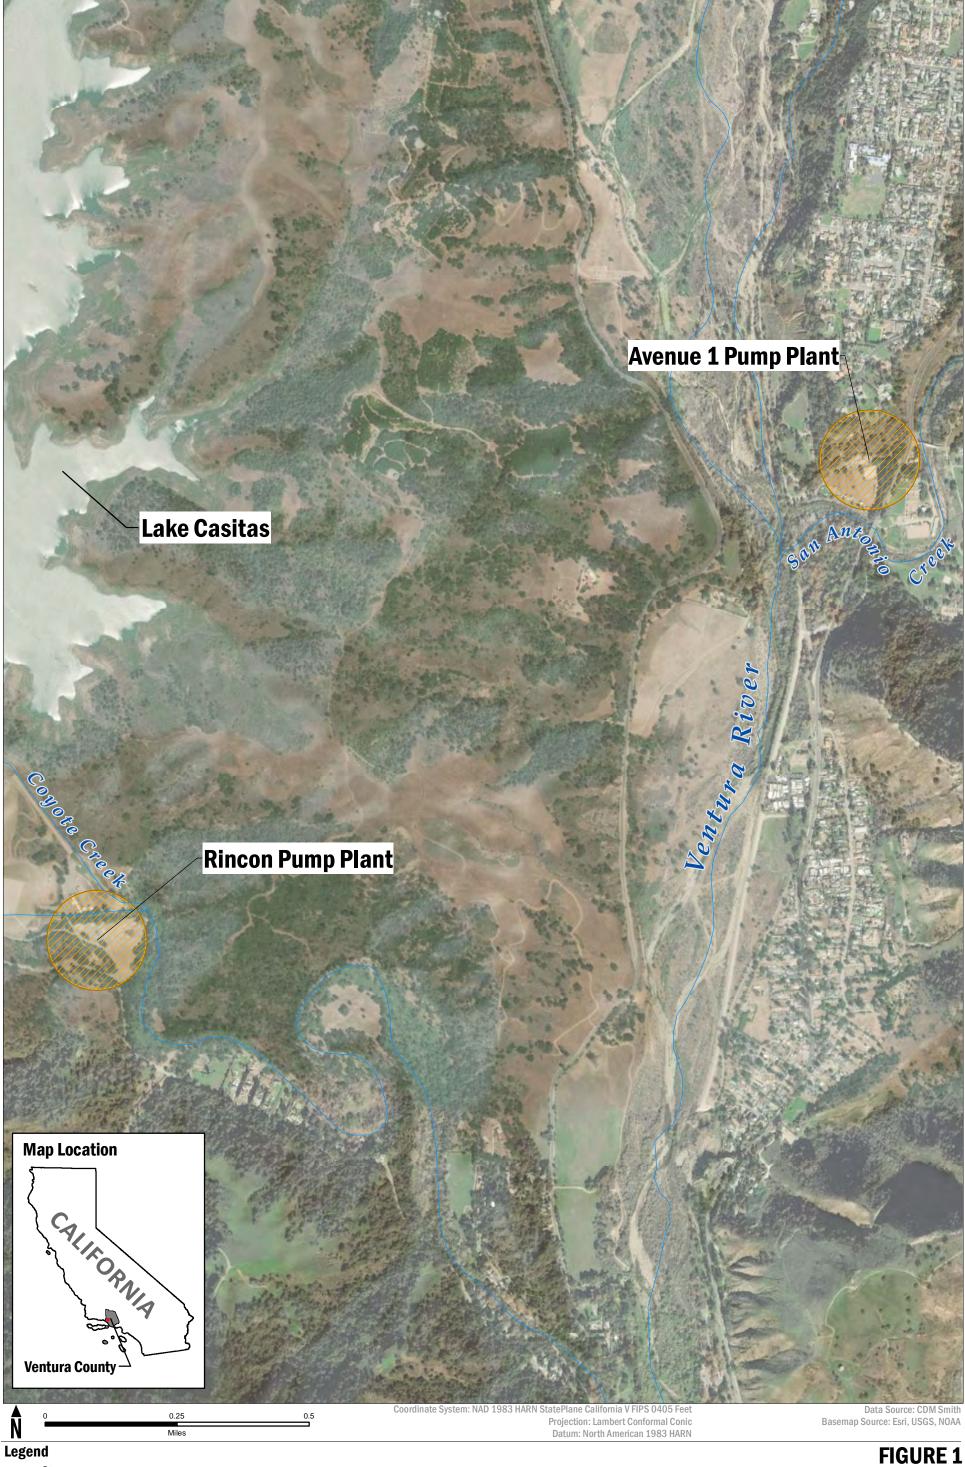

#### Accounts Payable Report.pdf

- 5.b. Minutes of the January 27, 2021 Board Meeting. 1 27 2021 Min.pdf
- 5.c. Direct the General Manager to execute the Endangered Species Act review form for the FEMA-funded backup diesel generator project confirming Casitas Municipal Water District has received this notification and will implement all applicable conditions provided by the US Fish and Wildlife Service for the proposed actions in connection with this project. Casitas Backup Diesel Generator Mitigation HMGP 4353-306-55 ESA Review Form for Signature 021021.pdf
- 5.d. Declare Backhoe Unit #111 (1989 John Deere 310C Backhoe [TO310CA750030]) surplus and approve its sale via an auction through the County of Ventura, General Services Agency, Surplus Department in the estimated amount of \$12,000.00.