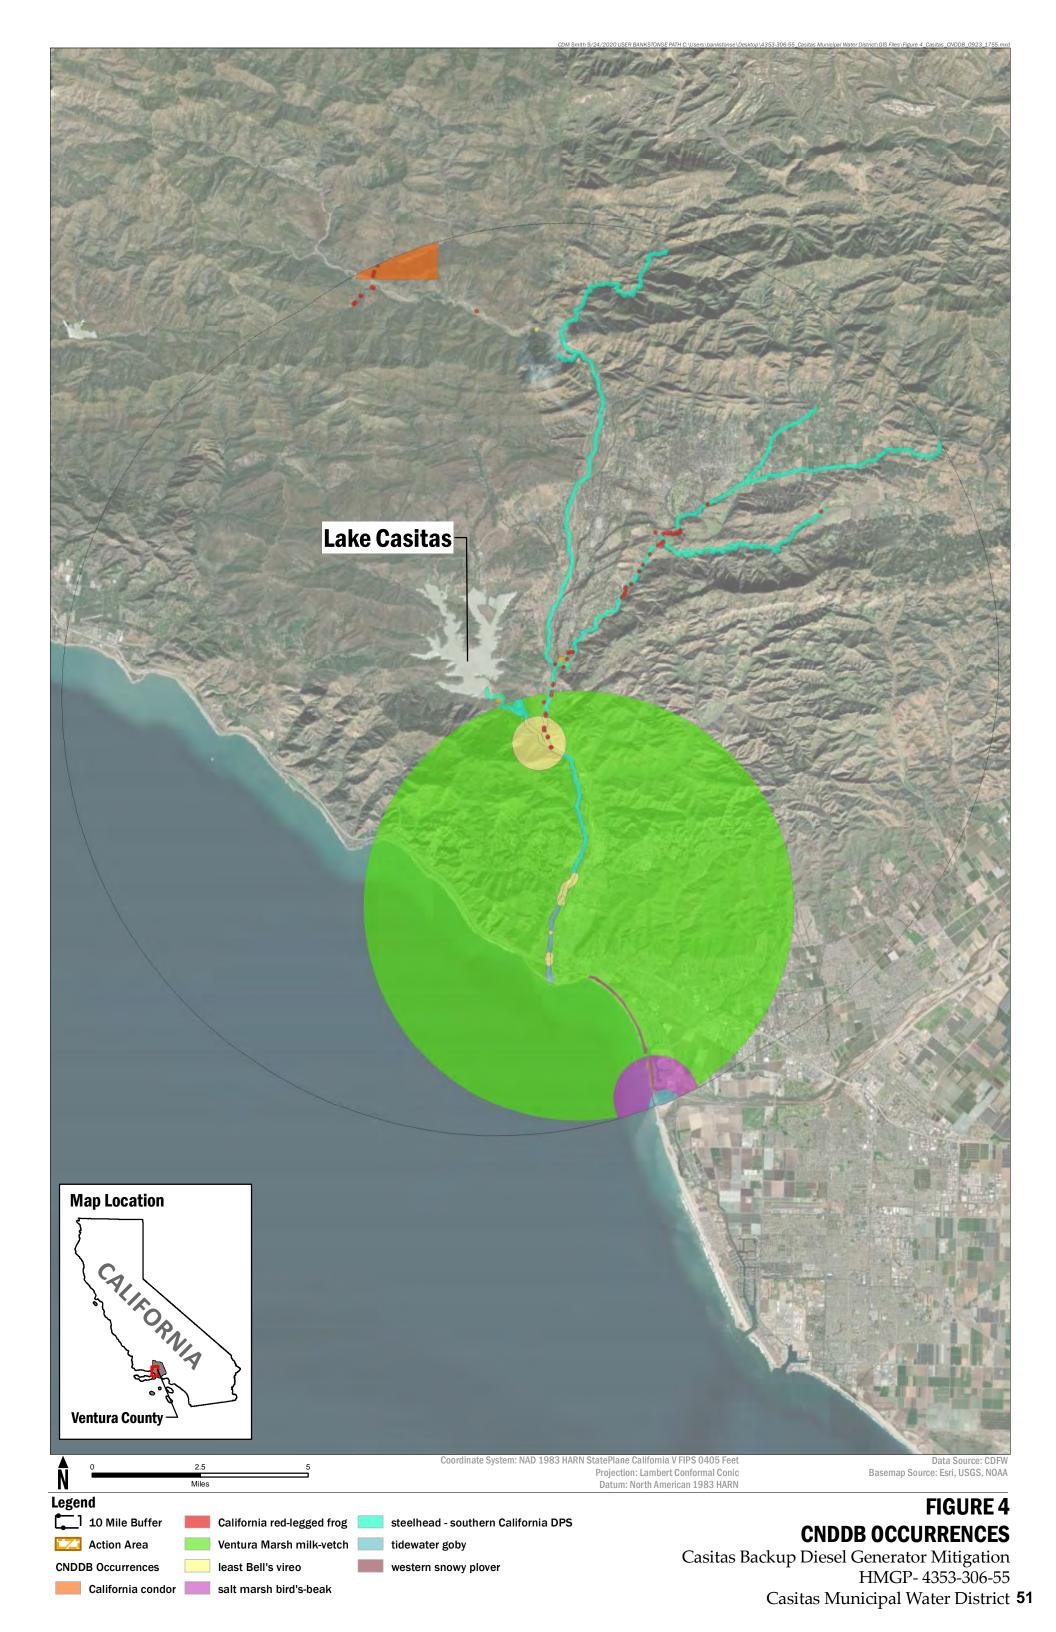

#### Accounts Payable Report.pdf

- 5.b. Minutes of the January 27, 2021 Board Meeting. 1 27 2021 Min.pdf
- 5.c. Direct the General Manager to execute the Endangered Species Act review form for the FEMA-funded backup diesel generator project confirming Casitas Municipal Water District has received this notification and will implement all applicable conditions provided by the US Fish and Wildlife Service for the proposed actions in connection with this project. Casitas Backup Diesel Generator Mitigation HMGP 4353-306-55 ESA Review Form for Signature 021021.pdf
- 5.d. Declare Backhoe Unit #111 (1989 John Deere 310C Backhoe [TO310CA750030]) surplus and approve its sale via an auction through the County of Ventura, General Services Agency, Surplus Department in the estimated amount of \$12,000.00.