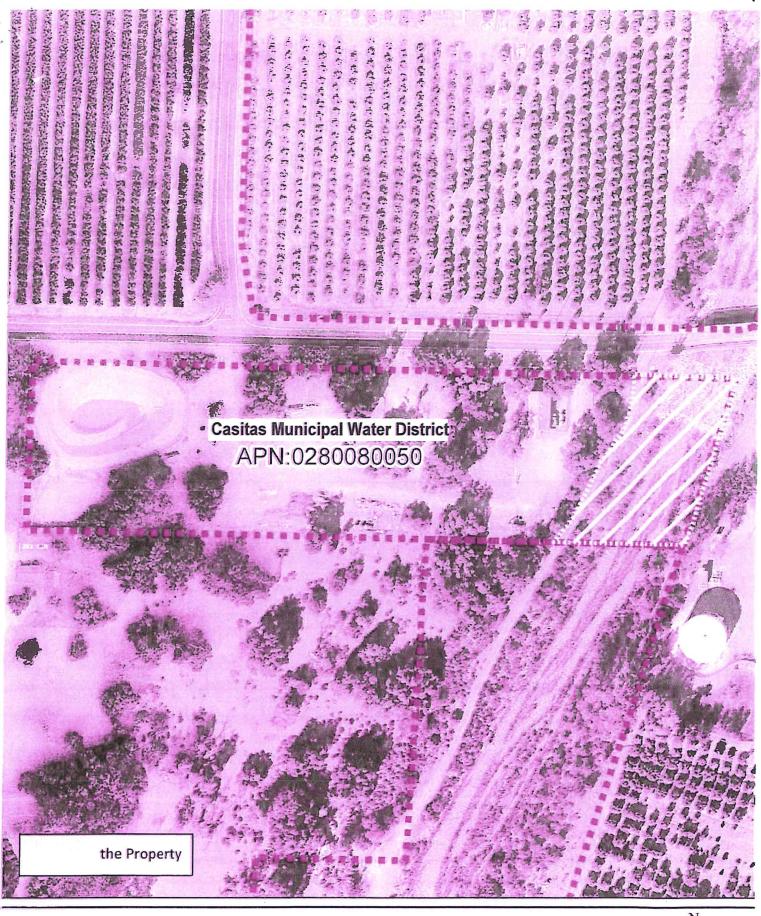

  210210 Board Memo for Grand Ave Pipeline Replacement Award.pdf
  OakridgeCMWD\_GrandAvePIPELINE\_UPDATEDCMTPRO\_26JAN2021.pdf
- 6.e. Approval of a temporary grant of easement to the Ventura County Watershed Protection District on Assessor Parcel No. 024-0-072-085 for the purpose of steelhead fish surveys.

  Board Memo on Grant of Easement to VCWPD 021021.pdf

  VCWPD Request Letter and Easement Document 021021 ATT1.pdf

6.f. Adopt a resolution revising Article VIII (Meetings of the Board of Directors), Section 1 (Time and Place) of the CMWD Bylaws