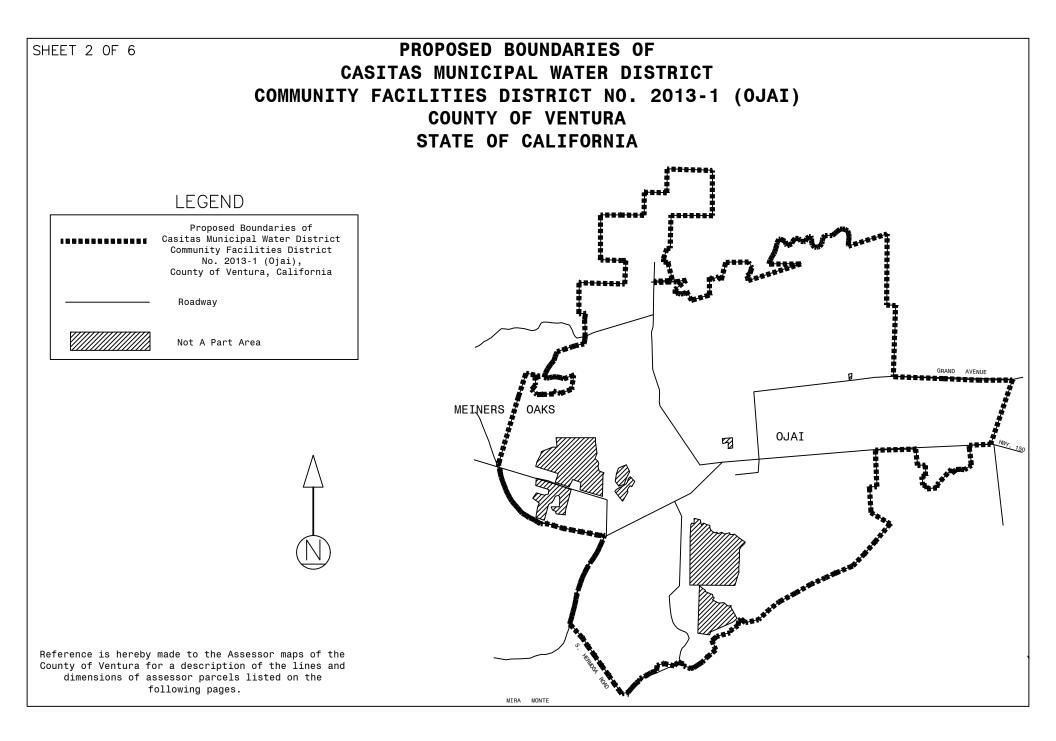

## **IV. BOUNDARIES OF COMMUNITY FACILITIES DISTRICT**

The boundaries of CFD No. 2013-1 include all land on which the CFD No. 2013-1 special taxes may be levied. A reduced scale map showing the boundaries of CFD No. 2013-1 is provided as Attachment B. A full scale map is on file with the Clerk of the Board and was recorded on February 8, 2013 at 10:46 a.m. in the Ventura County Recorder's Office in Book 19 of Maps of Assessment and Community Facilities Districts at Pages 87-92 (Instrument No. 20130208-00024211-0).

## ATTACHMENT B

## CASITAS MUNICIPAL WATER DISTRICT COMMUNITY FACILITIES DISTRICT No. 2013-1 (OJAI)

#### **BOUNDARY MAP**

| SHEET 1 OF 6                                                                                                     | PROPOSED BOUNDARIES OF<br>CASITAS MUNICIPAL WATER DISTR<br>NITY FACILITIES DISTRICT NO. 201<br>COUNTY OF VENTURA<br>STATE OF CALIFORNIA                                                                                                                                                                                                                                                        |                                                                                                                                                                                                                                                                                                                                                                                    |
|------------------------------------------------------------------------------------------------------------------|------------------------------------------------------------------------------------------------------------------------------------------------------------------------------------------------------------------------------------------------------------------------------------------------------------------------------------------------------------------------------------------------|------------------------------------------------------------------------------------------------------------------------------------------------------------------------------------------------------------------------------------------------------------------------------------------------------------------------------------------------------------------------------------|
| (1) Filed in the office of the Secretary<br>of the Casitas Municipal Water<br>District the day of<br>, 2013.<br> | (2) I hereby certify that the within map<br>showing the proposed boundaries of<br>Casitas Municipal Water District<br>Community Facilities District No.<br>2013-1 (Ojai), County of Ventura,<br>State of California, was approved by<br>the Board of Directors of the Casitas<br>Municipal Water District at a special<br>meeting thereof, held on the<br>day of 2013,<br>by its Resolution No | <ul> <li>(3) Filed the day of, 2013, at the hour of, 2013, at the hour of o'clockm, in Book of Maps of Assessment and Community Facilities Districts at Pages and as Instrument No and as Instrument No in the office of the County Recorder in the County of Ventura, State of California.</li> <li>Mark A. Lunn Ventura County Clerk and Recorder/Registrar of Voters</li> </ul> |
|                                                                                                                  | Secretary,<br>Casitas Municipal Water District                                                                                                                                                                                                                                                                                                                                                 | By<br>Deputy<br>Fe<br>Exempt recording requested,<br>per CA Government Code §6103                                                                                                                                                                                                                                                                                                  |