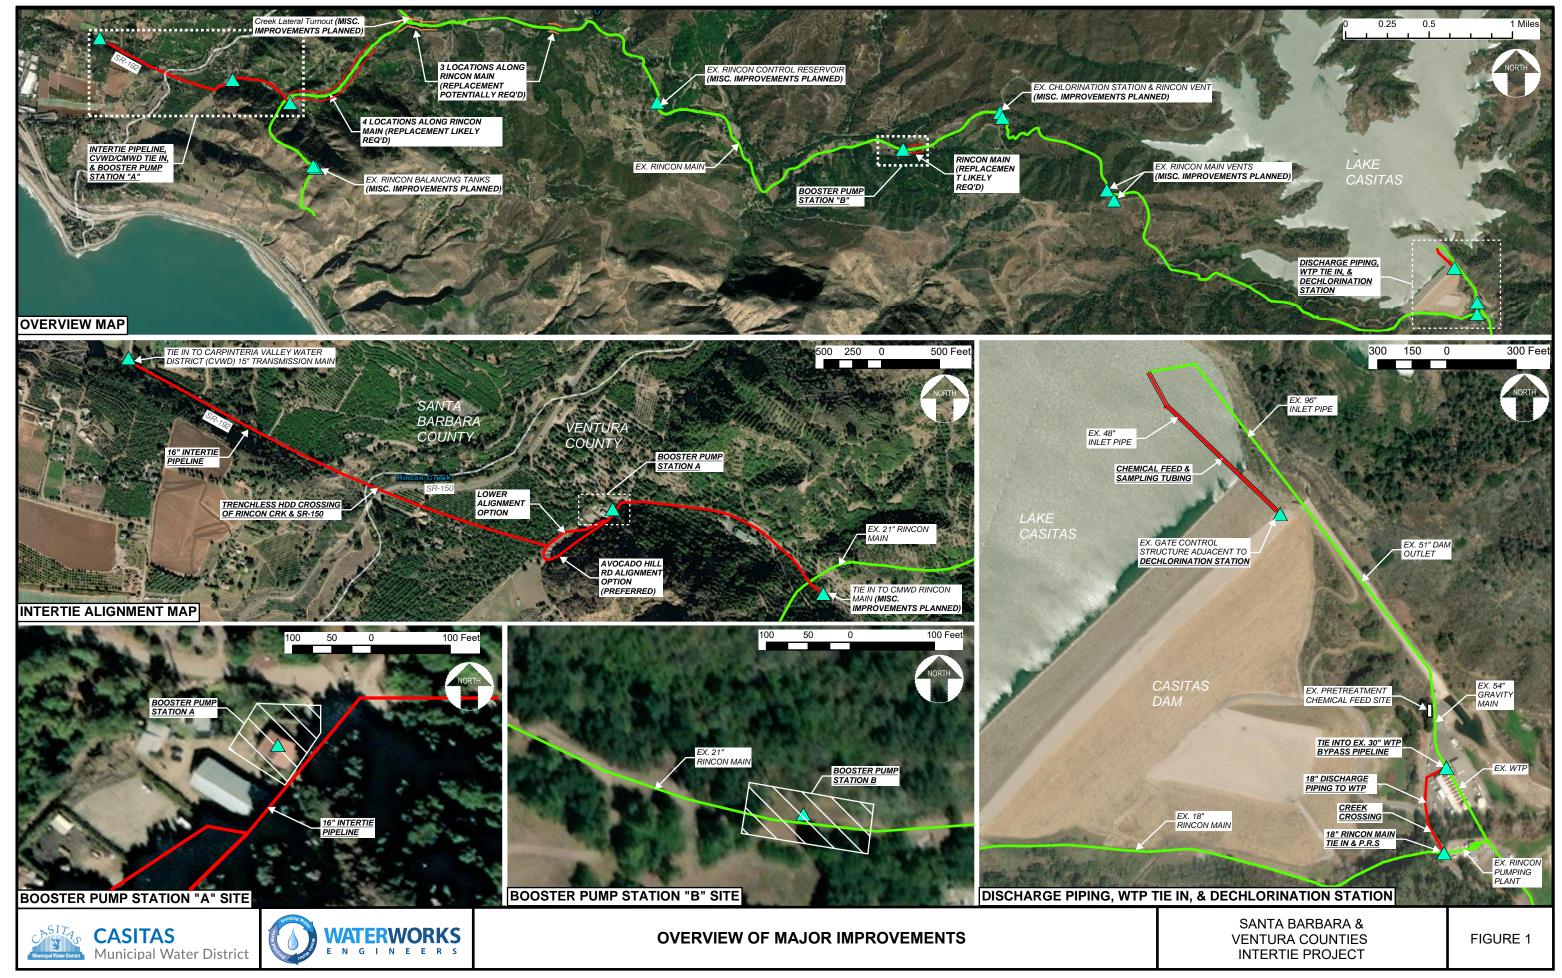

6.c.i Approve and amend the agreement with Water Works Engineers, LLC, for a fee increase not to exceed \$1,613,561.00 for a total fee of \$2,376,320.00.

6.c.ii Approve and amend the agreement with Rincon Consultants, Inc., for a fee increase not to exceed \$53,355.00 for a total fee of \$243,728.00. Board Memo Vta SB County Intertie.pdf