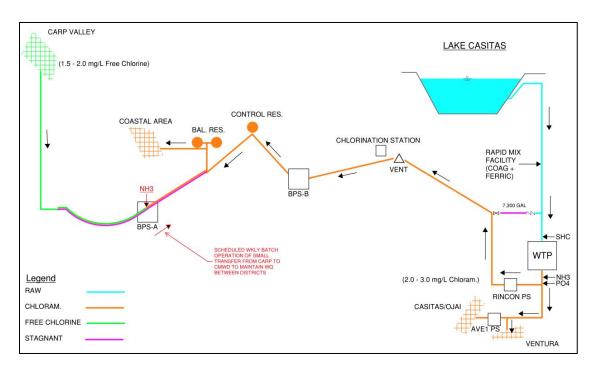

6.c.i Approve and amend the agreement with Water Works Engineers, LLC, for a fee increase not to exceed \$1,613,561.00 for a total fee of \$2,376,320.00.

6.c.ii Approve and amend the agreement with Rincon Consultants, Inc., for a fee increase not to exceed \$53,355.00 for a total fee of \$243,728.00. Board Memo Vta SB County Intertie.pdf