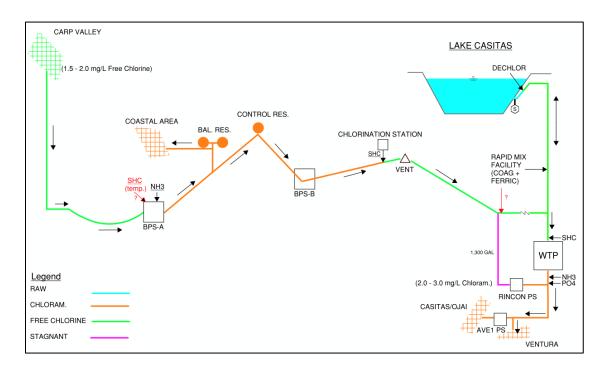

6.c.i Approve and amend the agreement with Water Works Engineers, LLC, for a fee increase not to exceed \$1,613,561.00 for a total fee of \$2,376,320.00.

6.c.ii Approve and amend the agreement with Rincon Consultants, Inc., for a fee increase not to exceed \$53,355.00 for a total fee of \$243,728.00. Board Memo Vta SB County Intertie.pdf