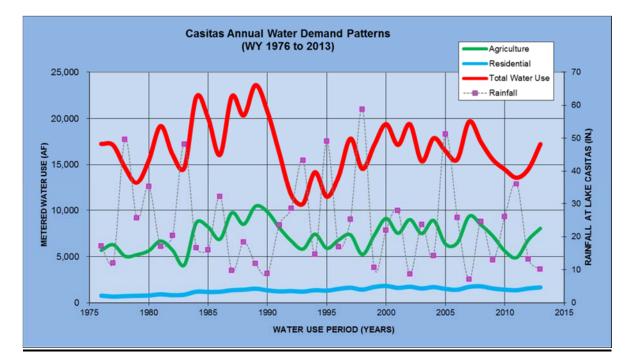

dry years, the groundwater basins become depleted and groundwater demands are met by supplementing groundwater supply from the Lake Casitas supply. In most cases, groundwater pumpers have a water service connection to Casitas as a backup supply of water. During any year or multiple dry year sequence of less than average rainfall, Casitas can anticipate that a portion of the 7,385 acre-feet of groundwater demand may be supplemented by the Lake Casitas supply. When groundwater basins are restored by rainfall events, groundwater pumpers convert back to the less expensive groundwater supply. The demand shifts are illustrated in Table 2 and Figure 2 for various classifications of water consumers. The FY 1989-90 and FY 2013-14 water demands occurred at the end of a three-year drought sequence.



Figure 2 - Casitas Annual Demand Patterns

## 2.3 **Priorities of Water Use**.

Casitas recognizes the following priorities for potable water:

- 1) Public safety, health and sanitation;
- 2) Economic sustainability; and
- 3) Quality of life for the district's customers.

Within each of the customer classifications there may be water uses that are considered non-essential to public health and sanitation and may have no significant impact to the economic productivity of the western Ventura County. The non-essential water uses may be asked at any time to be curtailed during times of extreme water shortages.

Casitas recognizes that the agricultural crops in western Ventura County are primarily tree orchards that require a substantial period of time before becoming productive, and if fallow