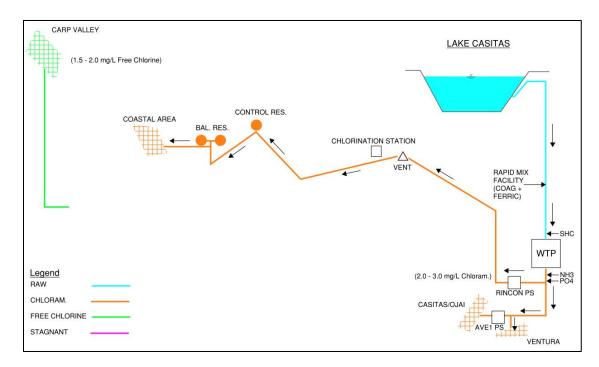

6.c.i Approve and amend the agreement with Water Works Engineers, LLC, for a fee increase not to exceed \$1,613,561.00 for a total fee of \$2,376,320.00.

6.c.ii Approve and amend the agreement with Rincon Consultants, Inc., for a fee increase not to exceed \$53,355.00 for a total fee of \$243,728.00. Board Memo Vta SB County Intertie.pdf