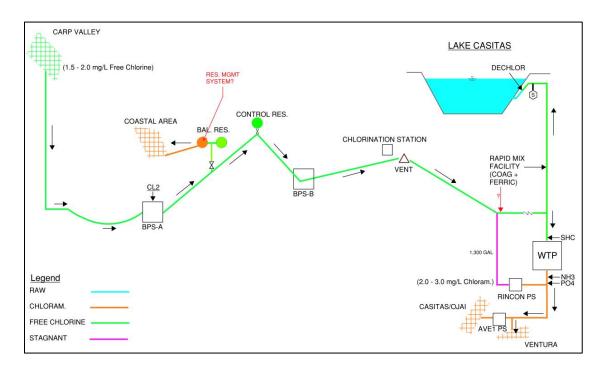

### 7. DISCUSSION ITEMS/PRESENTATIONS

 7.a. Discussion of Water Efficiency Allocation Program (WEAP) Lake Level Triggers for Drought Stages.
 Memo Board WEAP 2021-10-13 v2.pdf ATT1\_Casitas MWD WEAP 051221.pdf ATT2\_PPT\_Board\_WEAP\_2021-10-13.pdf