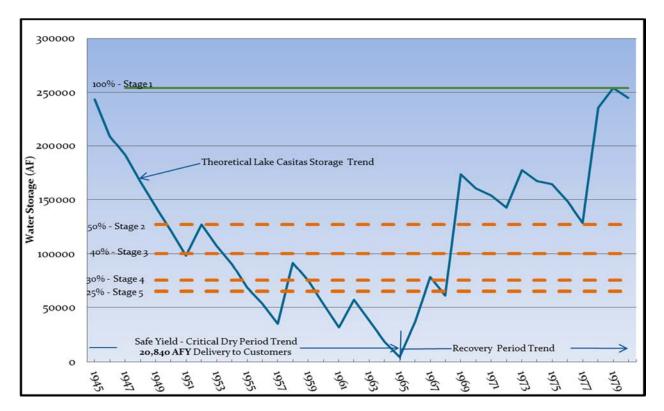

asitas water supplies are severely impacted by extended drought. The main mechanism to respond to water supply conditions is to rely on informed customers working in partnership with Casitas to limit water use to no more than the assigned water allocation and support the water use limitations with appropriate conservation penalties for water use in excess of the assigned, or adjusted, allocation.

To address the water shortage risk that may occur during an extended drought, the Casitas Board established in the Casitas Urban Water Management Plan of 1995 a series of five storage levels of Lake Casitas at which the Board could take actions to restrict the annual water extractions from Lake Casitas. The safe yield trend and the five stages of restrictive actions are illustrated in Figure 3.



Figure 3 - Lake Casitas Safe Yield Storage Trend and Stages for Demand Reduction

# 4.2 Water Allocation Principles.

Each and every water service provided by Casitas is metered and a basic water use allocation is established for each customer account that provides a reasonable amount of water for the customer's needs and property characteristics (WC § 372). The following principles are to be followed for the Casitas water allocations:

- 1) Each Casitas water service shall be assigned either a monthly water allocation in the terms of Units or an annual water allocation in terms of Units and Acre-feet.
- 2) Allocation shall not mean an entitlement or imply water rights in favor of the customer.

- 3) The assignment of allocations shall be based on reasonable and necessary water use, the